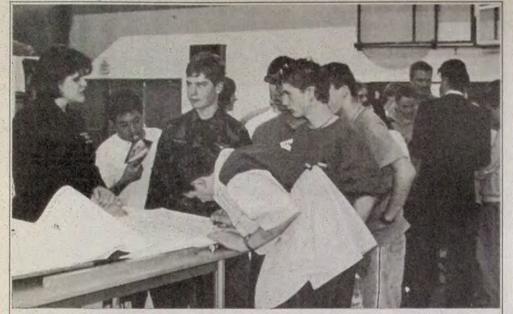

Students at Princeton Secondary School were given the opportunity to sign the BC 2000 Book following a presentation at an assembly. Students above talk to Kim Smith, staff member for BC 2000, as they wait for their turn to sign.

At the end of the ceremony, people lined up to sign the book. Later, the book was taken to Princeton Secondary School. Students attended an assembly where they learned all about the book, then had the opportunity to sign their names for posterity.