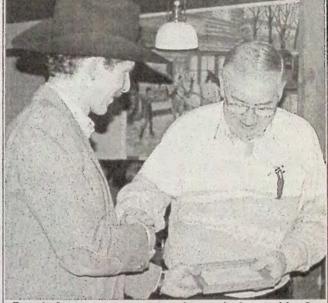

BLUEBIRD LAWN COMBERS SOLVE THE THATCH PROBLEM

Jim Riederer, manager of Valley First Credit Union, was a featured speaker at the ceremony welcoming the BC 2000 Book to Princeton on April 3. Seated facing Riederer are the first signatories, left to right, Ed Cook, Gerald Burr, Walter Wiese and Marcus Brodie, Princeton's Millennium baby, in the arms of his mother, Renata Brodie. Marcus left his tiny footprint on the page.