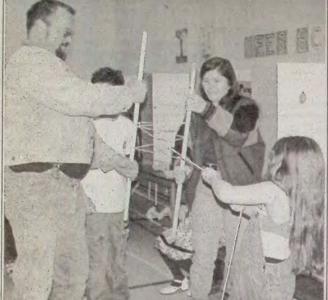

CAWSTON TIRE SERVICE

HWY #3 & DALY DRIVE - IN CAWSTON

**V0X 1N0** email: kbc@keremeos.com

as all of the congregation earns money by performing.

Rachel Hoiland, right, a Grade 2 student, demonstrated at the Vermilion Forks Elementary Science Fair that pulleys made her stronger than her parents, Paul and Elaine.