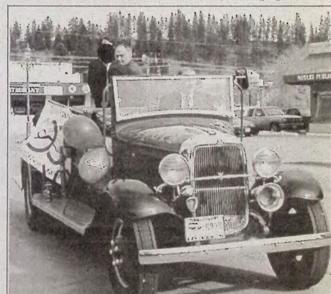

turned daily. Mayor Randy McLean extended

Museum, where a page will be the welcome of Princeton. Jim Riederer, Valley First manag-Continued on page 3.....

Mayor Randy McLean drives the 1934 fire truck transporting the BC 2000 Book to Cenotaph Park on April 3 for the official signing ceremony. Citizens of Princeton area who did not sign at the ceremony may sign pages at Valley First Credit Union during the year. It is not necessary to be a credit union member to sign the book.