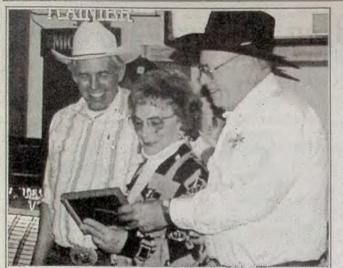

Jan Noppe, right, accepts his plaque from Stan Thompson, standing left, while another cowboy legend, Alf McKnight, smiles at his old friends. Alf received his plaque, too.

Bob Meston, left, received his plaque from Jack Thomas, as MC Dean Stinson told a hilarious anecdote about Bob's encounter with a range cow who wanted to stay out for the winter.