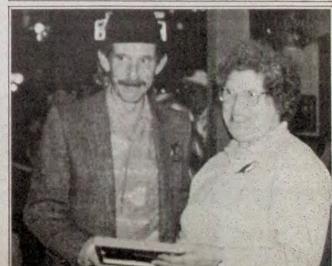

THE SIMILKAMEEN

NEWS LEADER

Dave Anderson, a restauranteur today, received recognition for his many years as a rancher, along with a story about Dave and a cactus patch.

Jean Parolin, right, who swore he would never live in Tulameen, accepts a plaque from Jack Thomas in recognition of his 37 years as a Tulameen rancher.