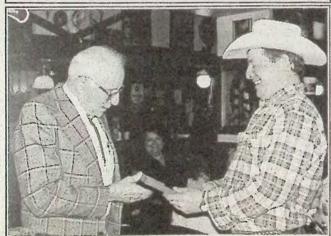

Bob Wicks presents a plaque to Trudy Parolin (she was the reason Jean spent 37 years ranching in Tulameen!)

Karen Beaupré recruited the gentleman bandit, Bill Miner, for her fashion show at the Heritage Dinner.