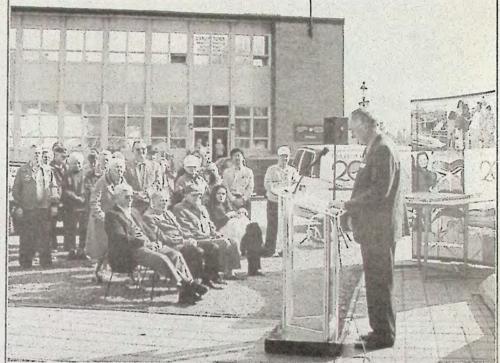

BLUEBIRD LAWN COMBERS SOLVE THE THATCH PROBLEM

Jim Riederer, manager of Valley First Credit Union, was a featured speaker at the ceremony welcoming the BC 2000 Book to Princeton on April 3. Seated facing Riederer are the first signatories, left to right, Ed Cook, Gerald Burr, Walter Wiese and Marcus Brodie, Princeton's Millennium baby, in the arms of his mother, Renata Brodie. Marcus left his tiny footprint on the page.

# um book comes to town

Princeton - The BC 2000 Book came to town on April 3, and 130 people attended the official ceremony at Cenotaph Park. The book arrived by fire truck and was placed on a table, where many people signed it after the ceremony.

The ceremony opened with O Canada, sung by Patti Harrower, who followed with "The Greatest Love of All." Greetings from the provincial government were delivered by Ron Thompson, one of the people taking the book from town to town. He explained that pages will be available at Valley First Credit Union during the year and everyone is invited to sign the book. Keith Simmons brought greetings from MLA Harry Lali, and said the book will go on display in Victoria in the BC

turned daily. Mayor Randy McLean extended

Museum, where a page will be the welcome of Princeton. Jim Riederer, Valley First manag-Continued on page 3.....

Mayor Randy McLean drives the 1934 fire truck transporting the BC 2000 Book to Cenotaph Park on April 3 for the official signing ceremony. Citizens of Princeton area who did not sign at the ceremony may sign pages at Valley First Credit Union during the year. It is not necessary to be a credit union member to sign the book.