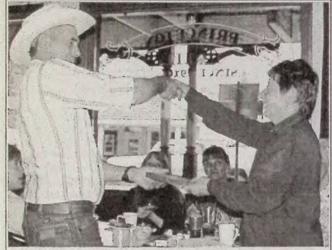

THE SIMILKAMEEN

NEWS LEADER

Dave Anderson, a restauranteur today, received recognition for his many years as a rancher, along with a story about Dave and a cactus patch.

Jean Parolin, right, who swore he would never live in Tulameen, accepts a plaque from Jack Thomas in recognition of his 37 years as a Tulameen rancher.