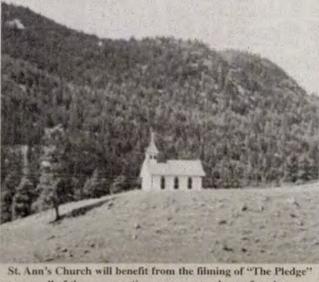

### Movie gives money to Hedley church

Filming for the movie "Pledge", directed by Sean Penn and starring Jack Nicholson, begins again in Hedley on, approximately, April 19th for three or four days. Freda Antrobus of Hedley, has been taking pictures and registering people to work as extras for the parade scene. She needs around 400 people and says she has just about that many on her list.

The entire congregation of Grace Ecumenical Church will be used as extras. The Sunday School class taught by Kathy Heinrich and Marge Johnson is very excited about participating.

Heinrich figures that this was meant Continued on Page 4.....

# Church benefits from movie

#### continued from front.....

meant to happen, "God took the money out of the movie stars pockets and gave it to our little church. Everyone is really looking forward to it."

The congregation is donating its time and any money earned will go towards upgrading the washroom facilities at Grace Ecumenical Church. This is one more example of how the film "Pledge" is contributing to the local economy of the Similkameen Valley.