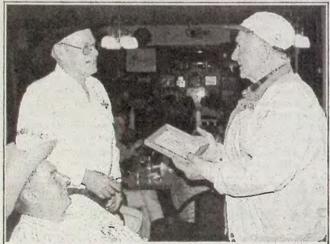

Jan Noppe, right, accepts his plaque from Stan Thompson, standing left, while another cowboy legend, Alf McKnight, smiles at his old friends. Alf received his plaque, too.

Bob Meston, left, received his plaque from Jack Thomas, as MC Dean Stinson told a hilarious anecdote about Bob's encounter with a range cow who wanted to stay out for the winter.