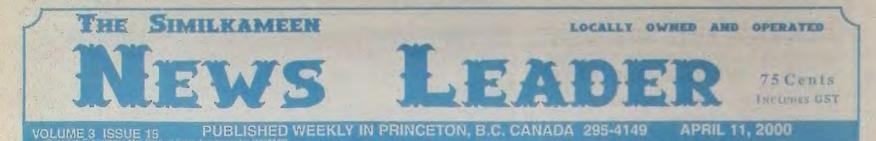

This tractor trailer unit from Armstrong lost control on a curve near Hedley and rolled gently into the hillside on the other side of the road, spilling a load of potatoes. There were no injuries. The accident occurred at 1:30 a.m. April 5.