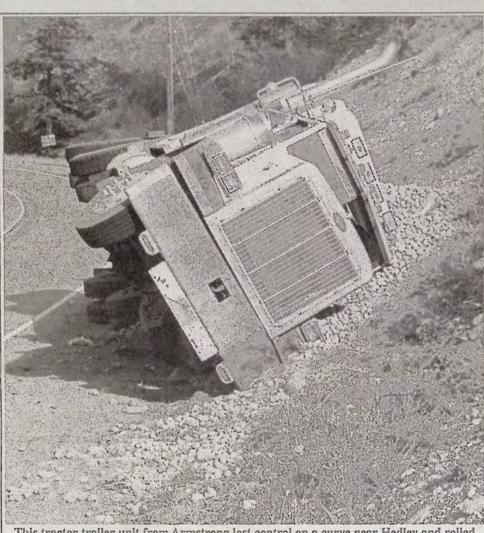

Council promised to look at the request while doing the budget.

RCMP begin loading confiscated materials into a rental van after executing a search warrant on residences on Kenley Street in Princeton in a major drug sweep.