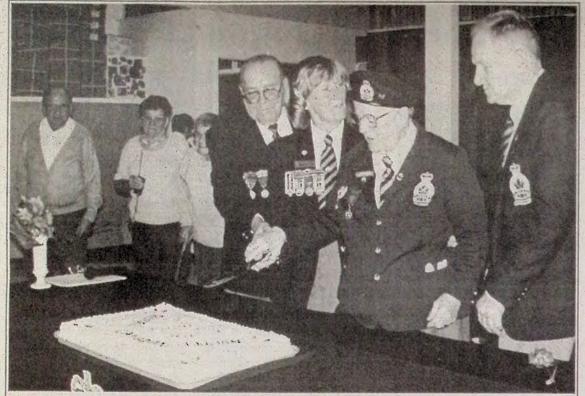

THE SIMILRAMEEN NEWS LEADER

Bob and Jean Borud and Helen DeCrane (far left) look on as Al Porritt, Maria Walman, Eleanor Sinclair and Dave Brown perform the official cutting of the Legion's 75th anniversary cake.

# **Legion awards medals for service**

More than 120 members and guests attended the Legion Honours and Awards Night held Saturday night. The occasion included the celebration of the Royal Canadian Legion's 75th anniversary, and 75 Legion and Auxiliary members received special anniversary medals for service to the Legion. Bill Kelly and Jean Smith received medals posthumously.