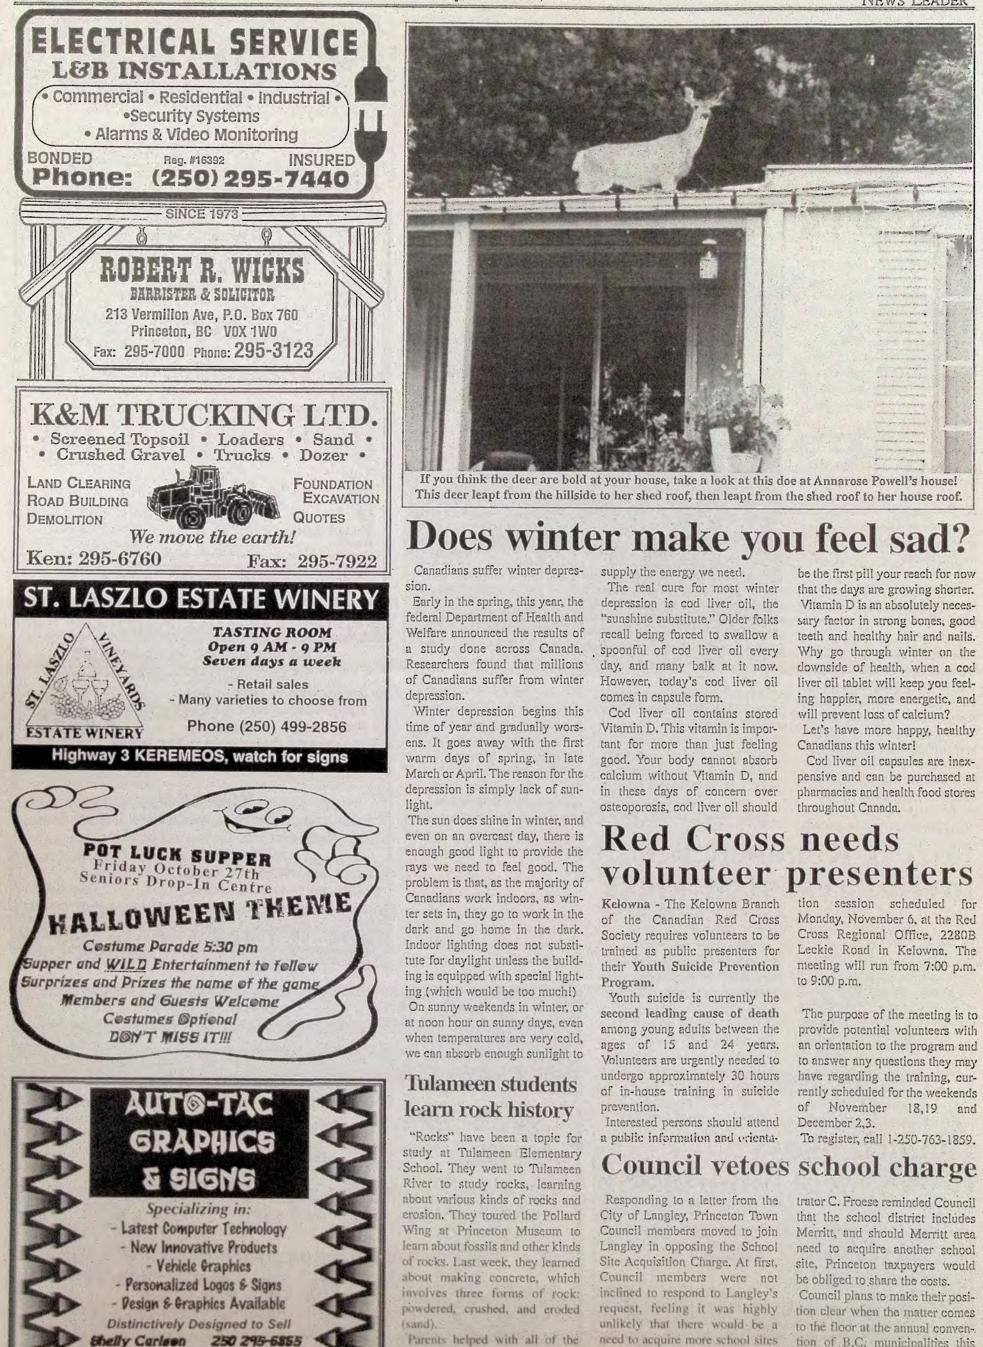

ms Manager, Science Council of B.C. 1-800-665-7222 ext 242.

**Council okays OSNS** local fundraising

Princeton Town Council has approved fundraising in Princeton by the Okanagan Similkameen Neurological Society (OSNS). The society, with the support of SHAW Cable, will present the annual "Share a Smile" telethon on Sunday, October 29. and asked Council's permission to have volunteers do fundraising locally this week. Council granted the request because many children living in Princeton area benefit by the work done by OSNS.

Katimavik youth will be helping OSNS with the fundraising project, which will include door-todoor canvassing. All canvassers will be clearly identified.

9

"Cemetery

Memorials"

133 BRIDGE ST.,

PRINCETON, B.C.

**Funeral** Service

10

THE SIMILKAMEEN NEWS LEADER



Parents helped with all of the need to acquire more school sites in Princeton. However, Adminis-

field trips.

tion of B.C. municipalities this week.





Members of Princeton Secondary School and their friends spent Friday afternoon splitting wood in a grad fundraising project. Students cut, split and deliver firewood to local purchasors as a way of raising money for the Grad 2001 activities. Hard work pays cash.

# Town goes for grants second time

Opportunity knocked a second time at Town Hall, and Council was quick to answer. An agreement between Canada and B.C. will provide grants for infrastructure projects. The federal government and B.C. government will issue grants up to \$268 million each. Council will resubmit a previous infrastructure grant application for improvements to th