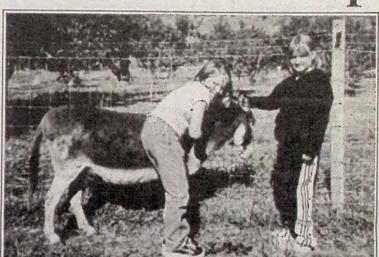

They visited the Frasch pumpkin patch, then went to see miniature donkeys. It was an exciting adventure for them, as well as an opportunity to learn about the diversity of the Similkameen Valley. They returned to Tulameen very happy, each carrying his or her very own pumpkin, grown right there in the pumpkin

-888-288-9891

Keremeos offered more than pumpkins to the children from Tulameen Elementary School. They visited a farm where miniature donkeys are the big attraction. Their hostess was gracious in telling the children all about these wonderful pets.