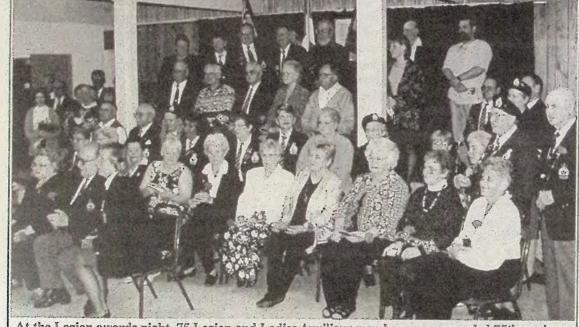

# **Legion awards medals for service**

More than 120 members and guests attended the Legion Honours and Awards Night held Saturday night. The occasion included the celebration of the Royal Canadian Legion's 75th anniversary, and 75 Legion and Auxiliary members received special anniversary medals for service to the Legion. Bill Kelly and Jean Smith received medals posthumously.

At the Legion awards night, 75 Legion and Ladies Auxiliary members were awarded 75th anniversary medals for outstanding service to the Legion in some capacity.