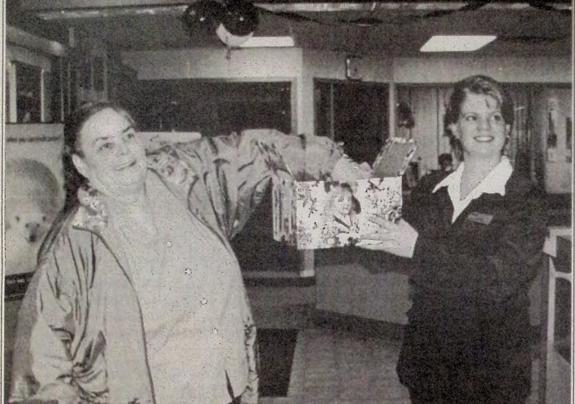

Tulameen Elementary School students marked Fire Prevention week with a visit with volunteer firefighters Marg Reichert and Alan Craigie. They saw how the fire truck worked, tried out the hoses, and learned about fire safety. Emma was Fire Chief for a Day, and Danielle was Assistant Fire Chief. Above, the whole school poses with firefighters. Photo courtesy of Marjorie Brewer.