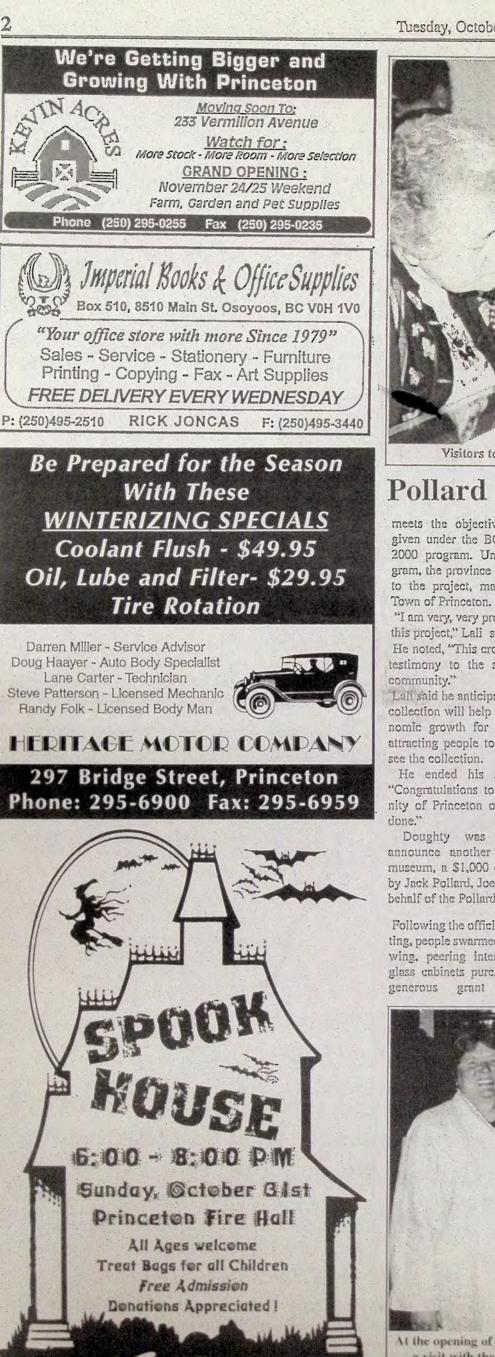

THE SIMILKAMEEN NEWS LEADER

On Valley First Credit Union's Customer Appreciation Day, Diane Huey draws Inez Wilkinson's name for a prize while Amber Patenaude, Credit Union employee, holds the box. Wilkinson had a choice of a safety deposit box and \$25, or no service charges for a year. Other winners during the day were Dave Denton, Bill Ransom, Barbara Christie, Bonnie Cook, Dawn Daynes and Roberta Ihlen. This was Valley First's way of celebrating Credit Union Week. Customers enjoyed coffee and sweets, and plenty of smiles.