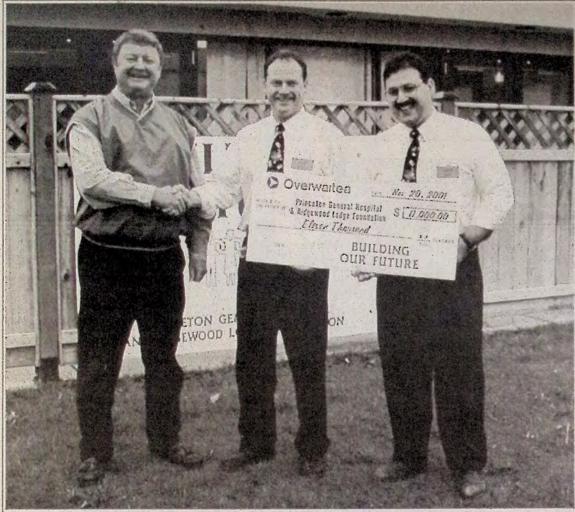

Overwaitea presented an \$11,000 cheque to the "Building Our Future" fund for Princeton General Hospital and Ridgewood Lodge on November 20. At left is Bruce Pearce, campaign co-ordinator, accepting the cheque from Len Steenson, center, Overwaitea manager, and Dave Palumbo, Overwaitea co-manager. Pearce praised the ongoing fundraising efforts of Princeton Overwaitea management and staff in the "Building Our Future" campaign.