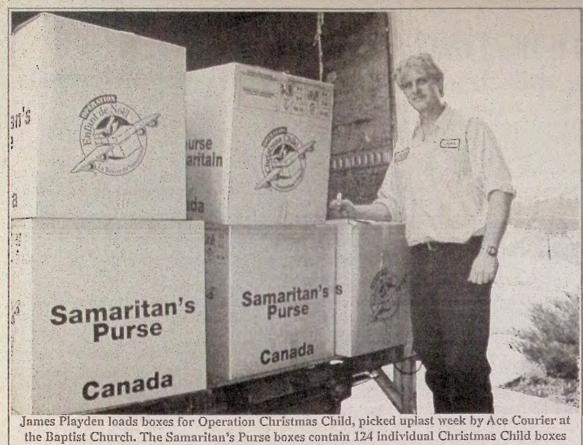

inued on page .. 27

# New mental health counsellor starts work

John Butcher, new mental health counsellor

John Butcher is Similkameen's new mental health counsellor. He will work four days in Princeton and one day in Keremeos.

His background includes 12 years working with First Nations people, a period of working with Inuit people, and years as a child protection worker.

Butcher says he is looking for-

ward to a "wholistic" approach to individuals with mental health problems. He will focus on the two percent of the population with severe problems. His mandate does not cover counselling children. He will try to bring specialists to the Similkameen, and will address problems of elderly outreach and housing.





CLASSIFIED ORDER FORM

\$4.25 + GST for the first 25 words for one week.



filled by people in the Princeton area for needy children in other areas of the world.

# Town contracts water for business park

"This is a substantial step toward making this business park a reality." Mayor Randy McLean stated. He was referring to bringing a water line to the 150 acre business park land north of Princeton.

At the November 19 Town Council meeting, the contracts for putting in the water line, pump, pumphouse, etc. went to Model Transfer of Princeton. The bid for putting in the water line was \$82,426.37 and for putting in pump, electrical, etc. was \$36,661.45. These were the lowest bids.

"Water has been a major problem in servicing that site," Mayor McLean said. "This will open up some of the business park."

The line will run from a sinkhole near Highway 5A commonly