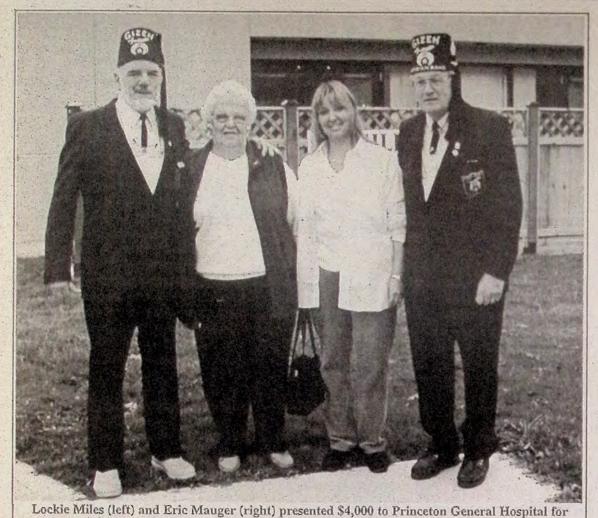

# School Board wants better scores

equipment. The gift from Okanagan Boundary Shrine Club was made in memory of the late Peter "Slim" Kofton, who founded the club in 1978. Beside Lockie is Muriel Kofton, Slim's widow, and Jan Novaglia, nurse manager at Princeton General.