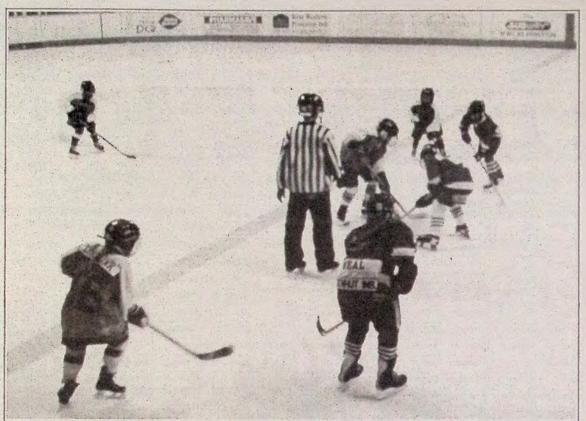

# Don't miss the big tournament this weekend

Hockey fans should plan to spend some time at Princeton arena this weekend. Princeton Minor Hockey Association hosts the Midget tournament, beginning at 8:45 Friday evening and playing right through the weekend.

These are the "big guys" of minor hockey, so count on seeing some good, fast hockey.

Princeton plays at the following

times.

Friday, November 30 - 8:45 p.m. Saturday, December 1 - 2:30 p.m. and again at 7:00 p.m.

Sunday, December 2 - 8:30 a.m.

There is a skills competition at 8:30 p.m. December 1 and a shoot-out at 10 a.m. Sunday.

The concession will be open all weekend, and there will be the customary draws. Turn out to cheer for the home team!