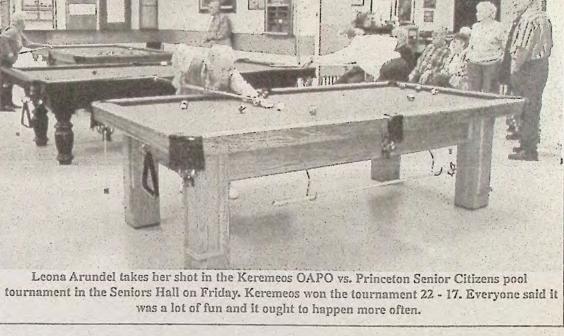

### Pool tournament

The semi-annual pool tournament between Keremeos Old Age Pensioners Organization and Princeton Senior Citizens Branch #30 is always fun for the participants.

Princeton pool players arrived in the morning and stayed through lunch hour to finish the tournament in time for the regular Friday afternoon Keremeos pool tournament. Everyone had a very good time, and Keremeos pool players took the tourney 22 - 17. Princeton is looking for a return match and hoping to win next time.