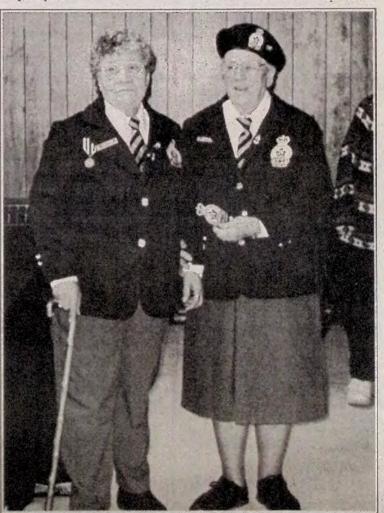

# WESTERN

THE HUT, 367 Highway 3 West (250) 295-3835

Don Coyle (left) and G.T. Modderman (right) with Maria Sadegur after receiving Peacekeeping Medals at the Legion Honours and Awards night.

# presents awards

Royal Canadian Legion Branch Legion service pins were present-#56 and Ladies Auxiliary members attended the Honours and Awards dinner on Saturday, November 24. Approximately 80 people, including many from out of town, enjoyed a splendid potluck supper.

Peacekeeping medals were awarded to Wally Wallace, Al Lewis, G.T. Modderman and Don

A very special award was presented to Ladies Auxiliary member Thelma Conrad. She was awarded a life membership for all