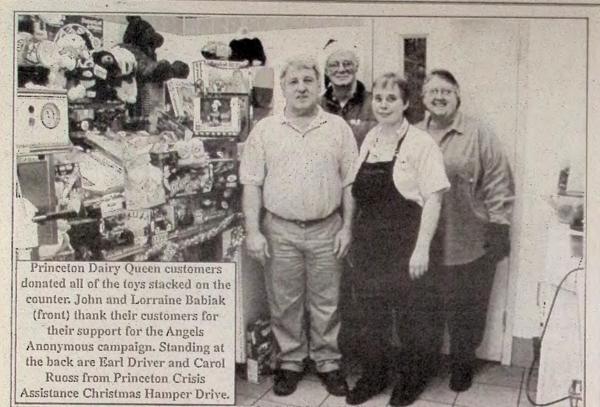

# Hampers need more food!

Christmas Hamper food donations are down this year says Ted Worthington, speaking for Princeton Crisis Assistance Society, which organizes the annual Christmas Hamper Campaign.

"We're down from this time last year, and I'm concerned," Worthington told the News Leader. "Usually, this close to Christmas, we have a lot more non-perishable food donations."

Cash donations go toward the purchase of turkeys and potatoes. There are a lot of needy people, and Worthington knows howmuch the campaign depends on food donations to make up the more than 100 hampers.

The hampers will be packed this Saturday and delivered on Sunday. On Saturday night, the RCMP will challenge the guys from the Fire Department and Highway Rescue in the "Battle of the Badges" hockey game. Admission is by cash or non-perishable food. These donations can add to the fund, but please do not wait until Saturday night to give.

There are donation boxes around town in a number of businesses. Please put your donation into one of these boxes before Staturday.

The number of toys is down a bit this year, but this is less worrisome than the food situation.