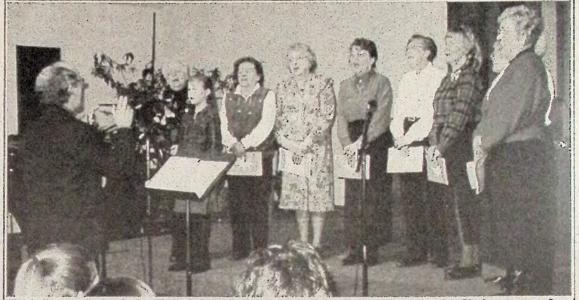

## Songfest stars make Christmas

The annual Christmas Community Songfest was a resounding success, as always. Master of Ceremonies Er.nie Lawrence, who enjoys his duties exuberantly, noted the evening of carols and musical presentations has been around for nearly 20 years. He asked people to stand if they had attended the first Christmas Songfest, and a number of people got to their feet. The event has become a popular tradition.

There were choirs from all of the churches, beginning with the Baptist Church Junior Choir, led by Laurie Thomas. They were a joyful group of earnest carolers.

Bob and Megan Ostrosser, with a new face at the songfest, Richard Hall, performed instrumental music, "I hear the bells on Christmas Day", the n Hall on clarinet and Megan Ostrosser on grand piano played "Let it Snow". The Pentecostal Choir, with its strong component of male voices, reached a great crescendo in "Ring the Bells" and "How Great Thou Art".

Every year, Gwen Owen reads the Christmus story from the Bible to remind everyone of the meaning of Christmas.

Karen Smart, accompanying herself on guitar, sang a lovely new Christmas song, "The True Gift". St. Peter's Choir, accompanied by Mrs. Newman on accordion, brought some lively sound with their rendition of "Awake, Awake and Greet the New Morn", and "See to Us a Child is Born".

Esther Donovan and Patty Harrower brought a new voice and the trio sang "Sweet Christmas Birth".

"When He comes", then "Come Follow the Star" sung in parts.

Following this serious job of conducting. Lawrence switched to the weird version of 12 Days of Christmas, during which he had everyone jumping to their feet and sitting down on his command. It was a lot of fun.

The Baptist Senior Choir brought to life a very old carol, "Angels Panorama Ridge property is bud-We Have Heard on High".

The choir was followed by a solo performed by Laurie Thomas, "An Ordinary Day".

Children bearing candles formed a procession to the stage to sing "Silent Night", and touched everyone's hearts with their clear young voices.

Pastor Peter Rytkonen asked for a round of applause for Ernie Lawrence. It was given heartily by an audience thoroughly enjoying the Christmas music.

Pastor Rytkonen reminded everyone of the needy in the community and encouraged them to donate food or money to help them have a good Christmas.

The final song of the evening was the Songfest traditional "We wish you a Merry Christmas."

Children with candles formed a procession to the dais at the Christmas Songfest to lead everyone in "Silent Night". Above, four are shown with MC Ernie Lawrence.