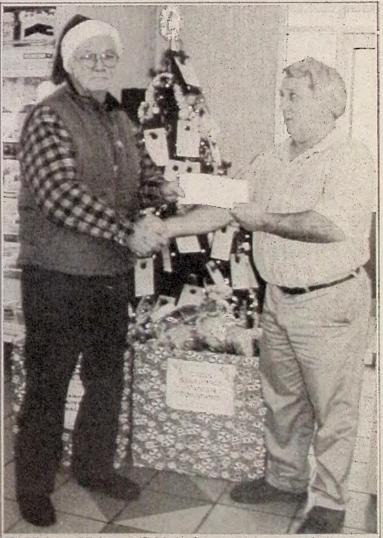

Santa's Workshop will be open Tuesday, Wednesday, Thursday and Friday this week to accept donations.

Princeton Crisis Assistance received a generous \$500 donation to the Christmas Hamper Fund from Princeton District Teachers' Union. Ted Worthington, left, accepts the cheque from teachers Dave Smith and Raelene Liberatore.