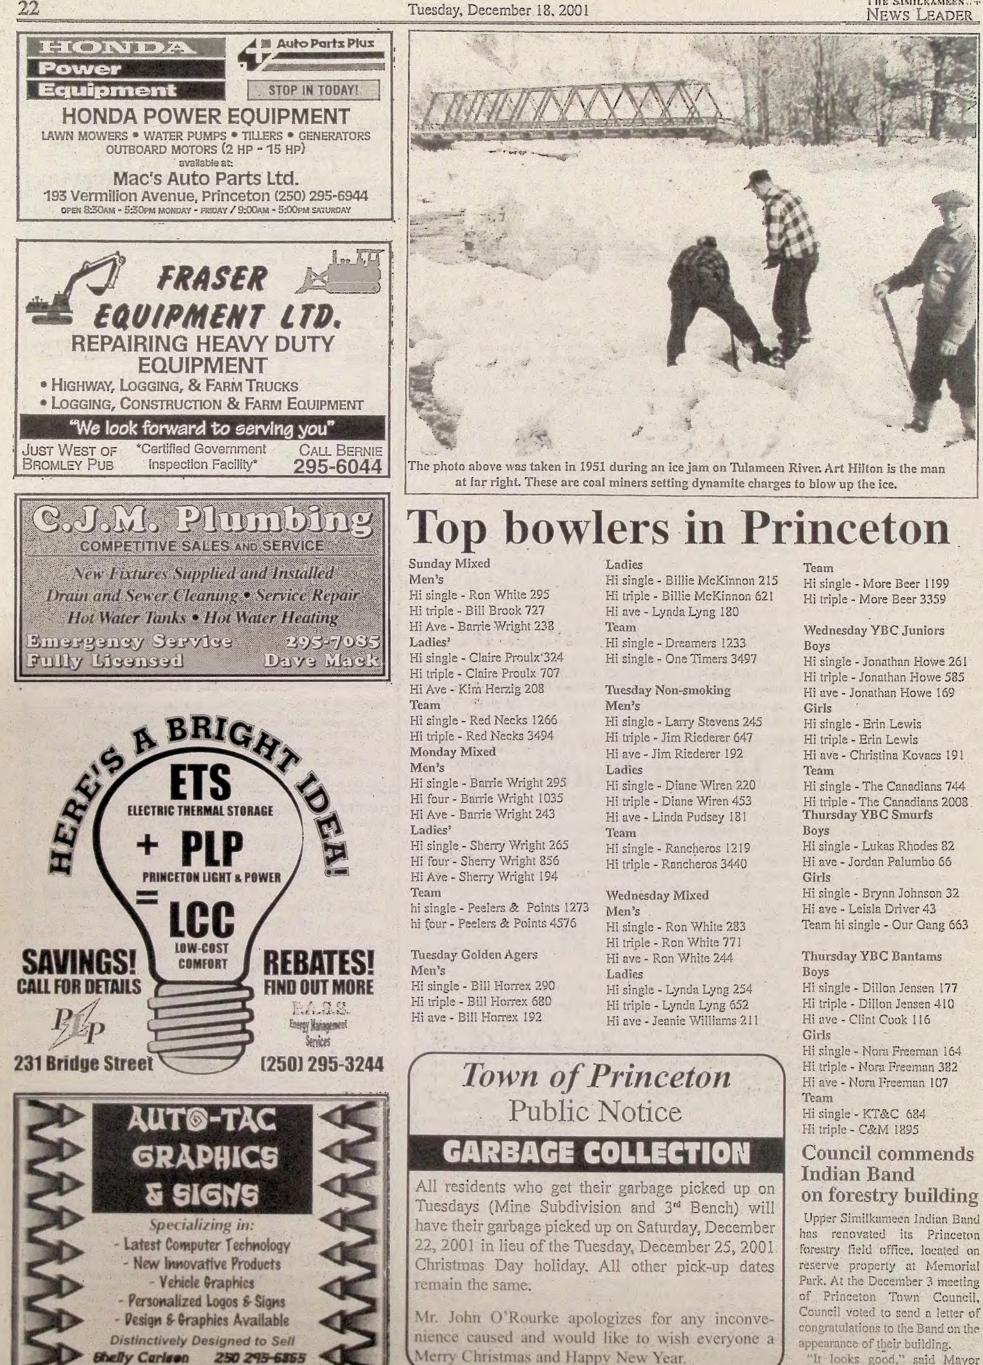

THE SIMILKAMEEN NEWS LEADER

Slippery conditions led to this vehicle going off Highway 3 between Coppertown Motel and the curling rink. Drivers are advised to use caution and have excellent tires.