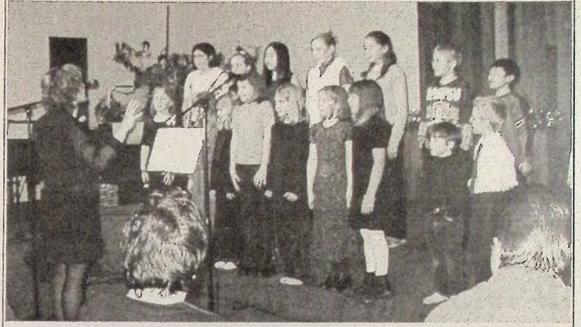

Children with candles formed a procession to the dais at the Christmas Songfest to lead everyone in "Silent Night". Above, four are shown with MC Ernie Lawrence.