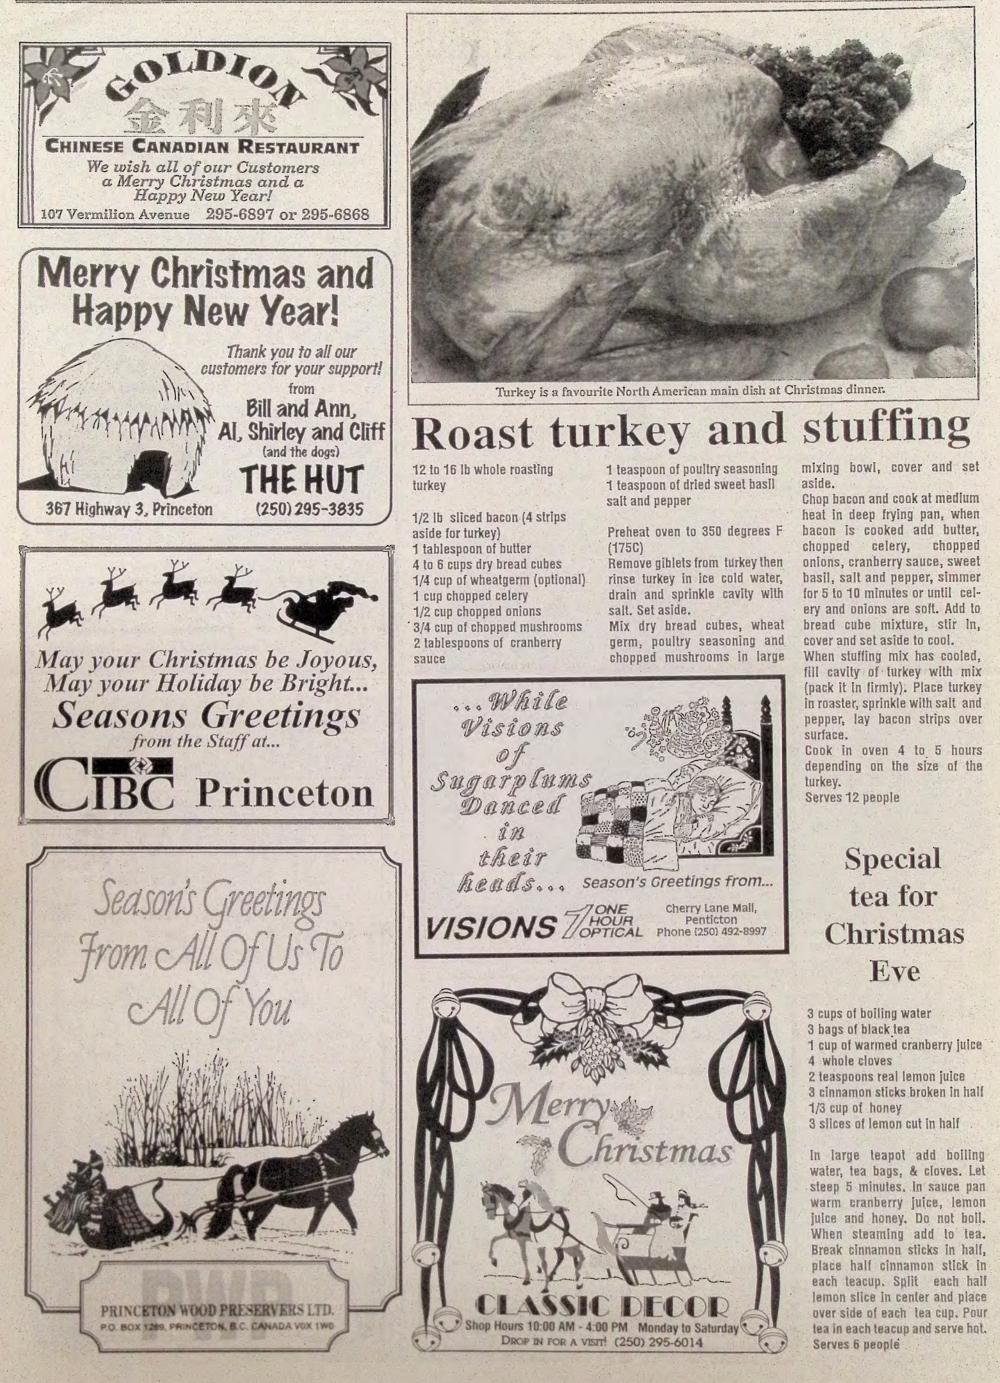

Pools & Spas

1027 Westminster Avenue West, Penticton

Phone Toll Free: 1-866-493-7665

THE SIMILKAMEEN NEWS LEADER

8

Above, teacher John Kitts (far right) and District Superintendent Robert Peacock(next right) carve turkey to fill students' plates. Other carvers were Principal L. Stoochnoff and teacher S. O'Malley.

# **Cafeteria class feeds school**

Last week at Princeton Secondary School, two classes, Cafeteria 11 and 12, put on a turkey dinner for 312 students and staff members. Wednesday's lunch was awe-

Under the guidance of teacher Sandra Taylor, students cooked nine 30-pound turkeys, peeled 140 pounds of potatoes, cooked 24 kilograms of other vegetables, and set up tables for the crowd.