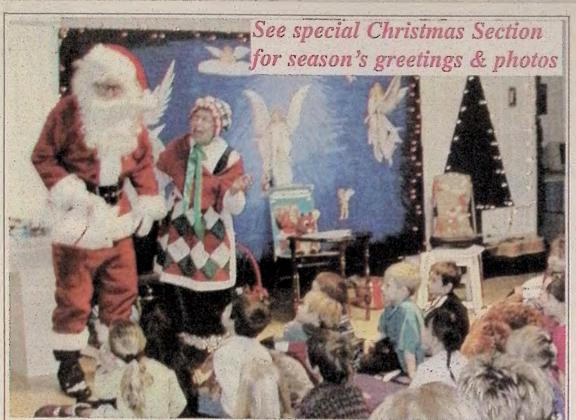

VOLUME 4 ISSUE 51 Canadian Publications Mail Agreement No. (1299263)

THE SIMILKAMEEN

Published Weekly in Princeton, B.C. 295-4149

E E

Santa Claus made a special appearance with Mother Goose at the Teddy Bears Picnic at New Beginnings. Santa has been a busy fellow these days. See Christmas section for story.