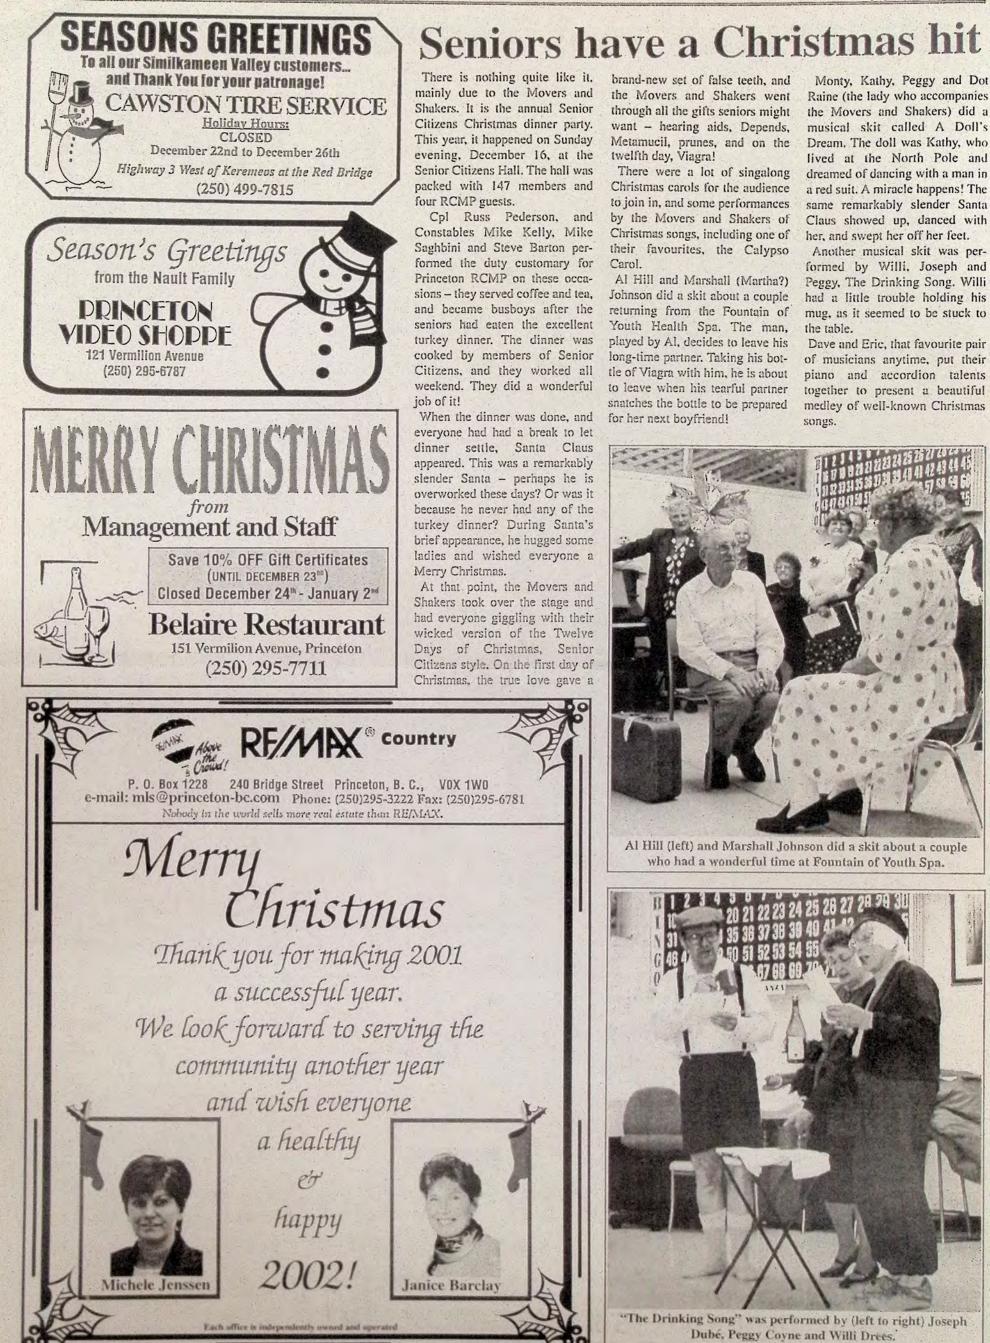

# Hampers need more food!

Christmas Hamper food donations are down this year says Ted Worthington, speaking for Princeton Crisis Assistance Society, which organizes the annual Christmas Hamper Campaign.

"We're down from this time last year, and I'm concerned," Worthington told the News Leader. "Usually, this close to Christmas, we have a lot more non-perishable food donations."

Cash donations go toward the purchase of turkeys and potatoes. There are a lot of needy people, and Worthington knows howmuch the campaign depends on food donations to make up the more than 100 hampers.

The hampers will be packed this Saturday and delivered on Sunday. On Saturday night, the RCMP will challenge the guys from the Fire Department and Highway Rescue in the "Battle of the Badges" hockey game. Admission is by cash or non-perishable food. These donations can add to the fund, but please do not wait until Saturday night to give.

There are donation boxes around town in a number of businesses. Please put your donation into one of these boxes before Staturday.

The number of toys is down a bit this year, but this is less worrisome than the food situation.

Worthington says Princeton area is still in better shape than the lower mainland, where people are not giving enough donations for Christmas hampers this year.

"They will not be receiving turkeys this year," Worthington stated.