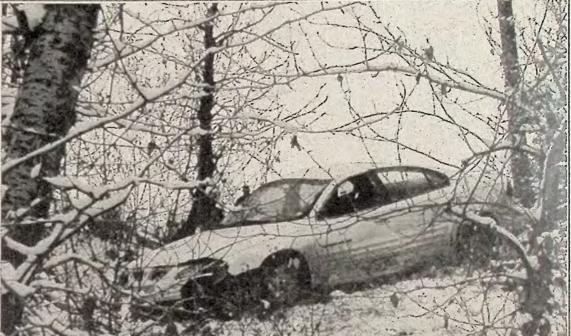

THE SIMILKAMEEN NEWS LEADER

Slippery conditions led to this vehicle going off Highway 3 between Coppertown Motel and the curling rink. Drivers are advised to use caution and have excellent tires.