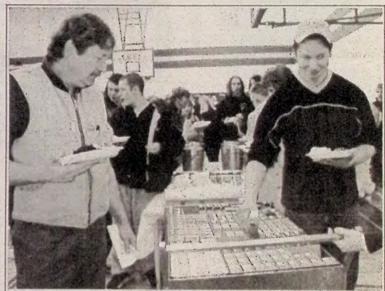

Crisis Assistance Christmas Hamper workers were grateful to the Overwaitea for sponsoring a donation contest. Lila Liberatore won a food processor for giving hamper donations and Julie McCutcheon won a dental care station. The draw was made December 14 at Overwaitea. Left to right, Paul Gabriel, hamper drive worker, Len Steenson, Overwaitea Store manager, Alan Monkman, hamper driveworker, Dave Palumbo, Overwaitea co-manager; Ellen 'Mac' Mac Donald, and Earl Driver, hamper Chair.