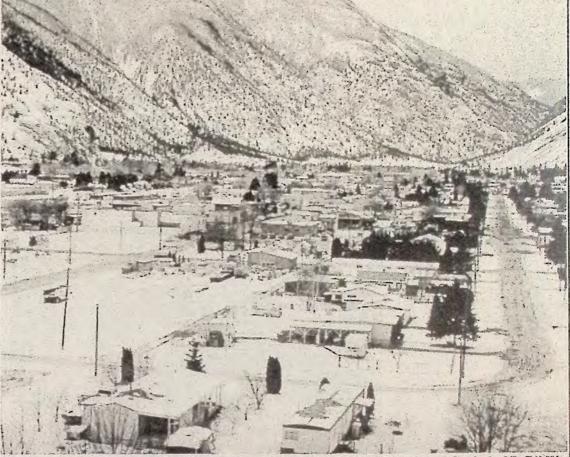

### SEASONS GREETINGS from MERRILL LYNCH

Dreaming of a white Christmas? This is a rare photograph of the "Fruit Stand Capital of B.C." We seldom see a photograph of Keremeos blanketed in snow, but it is appropriate for the Christmas season. The staff at the News Leader wish our Keremeos friends the very best of the holiday season.