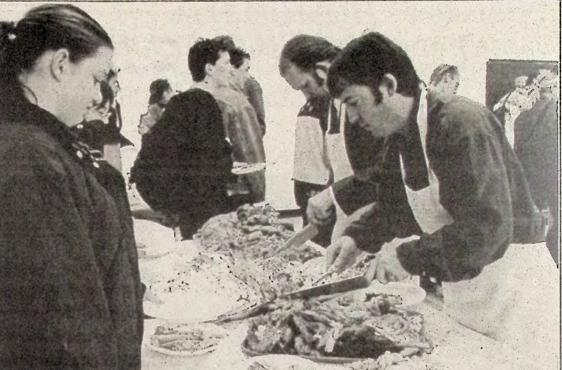

Pools & Spas

1027 Westminster Avenue West, Penticton

Phone Toll Free: 1-866-493-7665

THE SIMILKAMEEN NEWS LEADER

8

Above, teacher John Kitts (far right) and District Superintendent Robert Peacock(next right) carve turkey to fill students' plates. Other carvers were Principal L. Stoochnoff and teacher S. O'Malley.

# **Cafeteria class feeds school**

Last week at Princeton Secondary School, two classes, Cafeteria 11 and 12, put on a turkey dinner for 312 students and staff members. Wednesday's lunch was awe-

Under the guidance of teacher Sandra Taylor, students cooked nine 30-pound turkeys, peeled 140 pounds of potatoes, cooked 24 kilograms of other vegetables, and set up tables for the crowd.

Sandra Taylor said the annual

which was free to everyone.

Cafeteria classes, but a good thing for the students. Profits from the daily lunch pro-"You'd be surprised how many of gram paid for the turkey dinner,

our students do not get a Christmas dinner," Taylor said. "This is a good thing for them."

Young and older guests filled their plates from a huge buffet, and even had juices to select at the Princeton Secondary School turkey dinner.