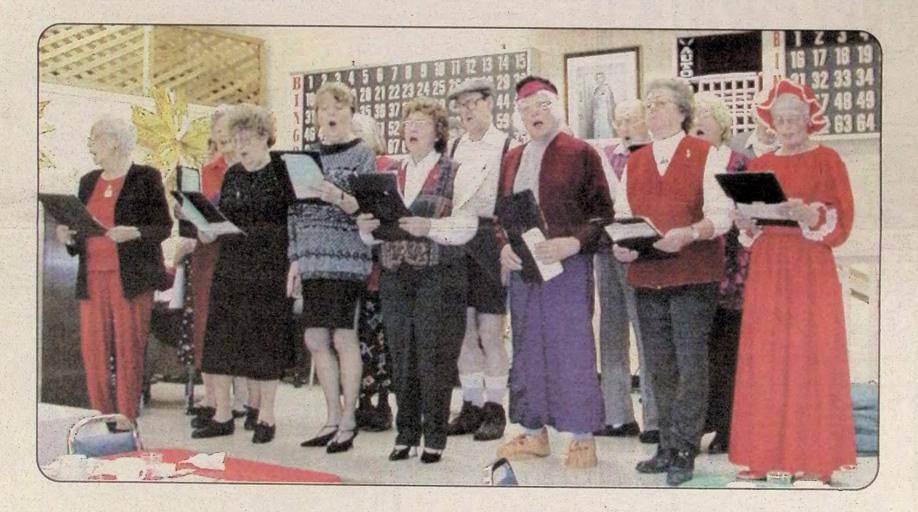

## Songfest stars make Christmas

The annual Christmas Community Songfest was a resounding success, as always. Master of Ceremonies Er.nie Lawrence, who enjoys his duties exuberantly, noted the evening of carols and musical presentations has been around for nearly 20 years. He asked people to stand if they had attended the first Christmas Songfest, and a number of people got to their feet. The event has become a popular tradition.

There were choirs from all of the churches, beginning with the Baptist Church Junior Choir, led by Laurie Thomas. They were a joyful group of earnest carolers.

Bob and Megan Ostrosser, with a new face at the songfest, Richard Hall, performed instrumental music, "I hear the bells on Christmas Day", the n Hall on clarinet and Megan Ostrosser on grand piano played "Let it Snow". The Pentecostal Choir, with its strong component of male voices, reached a great crescendo in "Ring the Bells" and "How Great Thou Art".

Every year, Gwen Owen reads the Christmus story from the Bible to remind everyone of the meaning of Christmas.

Karen Smart, accompanying herself on guitar, sang a lovely new Christmas song, "The True Gift". St. Peter's Choir, accompanied by Mrs. Newman on accordion, brought some lively sound with their rendition of "Awake, Awake and Greet the New Morn", and "See to Us a Child is Born".

Esther Donovan and Patty Harrower brought a new voice and the trio sang "Sweet Christmas Birth".

"When He comes", then "Come Follow the Star" sung in parts.

Following this serious job of conducting. Lawrence switched to the weird version of 12 Days of Christmas, during which he had everyone jumping to their feet and sitting down on his command. It was a lot of fun.

The Baptist Senior Choir brought to life a very old carol, "Angels Panorama Ridge property is bud-We Have Heard on High".

The choir was followed by a solo performed by Laurie Thomas, "An Ordinary Day".

Children bearing candles formed a procession to the stage to sing "Silent Night", and touched everyone's hearts with their clear young voices.

Pastor Peter Rytkonen asked for a round of applause for Ernie Lawrence. It was given heartily by an audience thoroughly enjoying the Christmas music.

Pastor Rytkonen reminded everyone of the needy in the community and encouraged them to donate food or money to help them have a good Christmas.

The final song of the evening was the Songfest traditional "We wish you a Merry Christmas."

Children with candles formed a procession to the dais at the Christmas Songfest to lead everyone in "Silent Night". Above, four are shown with MC Ernie Lawrence.