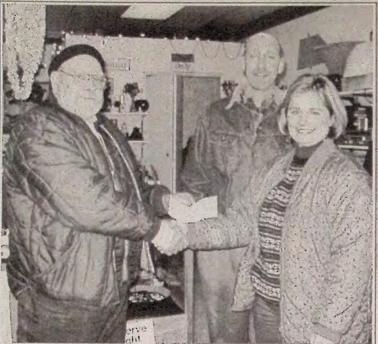

Santa's Workshop will be open Tuesday, Wednesday, Thursday and Friday this week to accept donations.

Princeton Crisis Assistance received a generous \$500 donation to the Christmas Hamper Fund from Princeton District Teachers' Union. Ted Worthington, left, accepts the cheque from teachers Dave Smith and Raelene Liberatore.