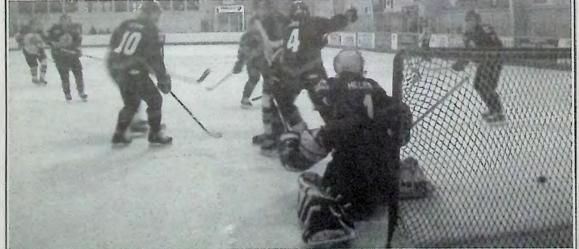

Saturday night's game saw Princeton up against probably the dirtiest team in the league, the Kimberly Dynamiters.

From the opening face off it was obvious there was a different Posse. on the ice. Plays were solid and shots on goal were mostly onetimers without a lot of set up, which proved to be beneficial.

Princeton scored first at 5:17 with a power play goal by Jeremy Wagner. Assists went to Seth Armitage and Adam Coates.

Princeton's second goal, only seconds later at 5:37, looked like a fluke ricochet off the skater of a player in front of the Kimberly net. Brad Davis got the credit with help from Mike Salter and Dave Wyman.

Kimberly added one goal at 11:56 and the period ended with Princeton leading 2 to 1.

The second period saw Princeton add another power play goal at 3:25 with Micah Anderson getting the points with assists from Conner McGarry and Adam Coates.

Kimberly somehow managed to score two goals at 5:59 and 10:30 while just generally messing around with Posse players on ice. The high jinx did draw a number of penalties but the last minute of play probably

## Visit Us Online: - LOCAL NEWS

- LOCAL WEATHER - COURT NEWS - LETTERS TO THE EDITOR
- CALENDAR
- **OF EVENTS** - CLASSIFIEDS
- WEATHER
- ROAD REPORTS

www.thenewsleader.ca

www.thenewsleader.ca.

Princeton pressures the Kimberly net Saturday night.

best defined the shoddy play of the