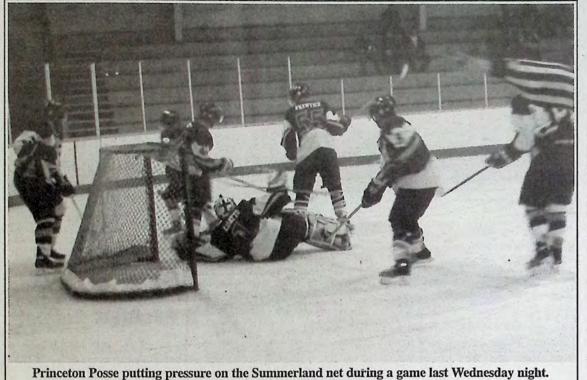

## Princeton Posse putting pressure on the Summerland net during a game last wednesday light. Posse takes three of six points

Princeton Posse hosted three home games in the past week and if it wasn't for an overtime loss worth one point in the KIJHL - the team would have had only two points to show for their effort.

The first game, a mid-week match against Summerland Sting attracted a dismal crowd.

The Posse played a great game opening the scoring at 9:09 when Seth Armitage, who was in front of the net, one-timed a pass from the corner right through the legs of the Sting goalie, who was on his knees at the time. Assists went to Chad Hohmann and Mike Salter.

Princeton scored once more less than a minute later when Brad Davis took a corner pass from Dave Wyman and popped it into the top corner as he was falling to the ice surface. The shorthanded goal was a piece of magic and put the home team up by a score of two to zip after one period.

The second frame saw Summerland score their first goal at 3:44 but Princeton bounced back with a power play goal at 6:57. Jessie Tresierra got the marker with help from Seth Armitage. Princeton kept putting pressure on the Summerland net and following a number of shots on goal Brad Davis flipped a wrist shot into the top of the goal for Princeton's fourth goal at 17:35. Assists on that power play goal went to Dave Wyman and Sam Penny. Princeton finished the period with a 5 to 1 lead after Chad Hohmann fired one past the Sting goalie with 21.0 seconds left in the period. Assists were given to Cody Devitt and Adam Coates.