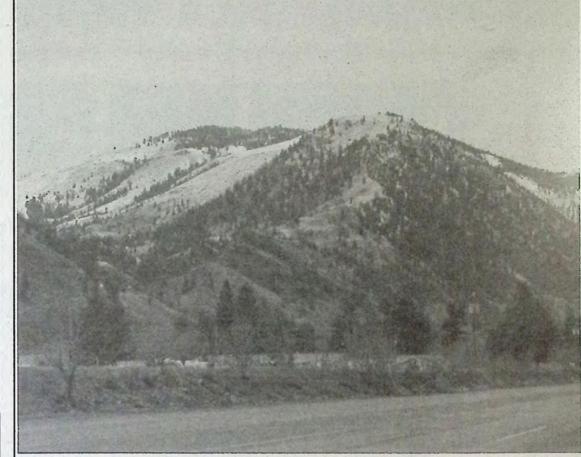

# Where's the snow? This is the view of the mountainside near Sun Katchers RV Park on Highway 3 near Keremeos. Normally this hillside has a thick cover of snow.

New program aims to help communities

Health program will provide seed