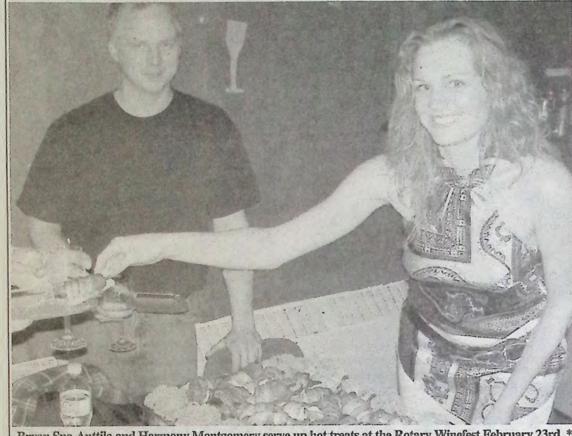

Bryan Suo-Anttila and Harmony Montgomery serve up hot treats at the Rotary Winefest February 23rd. \*

For those unfortunates not among