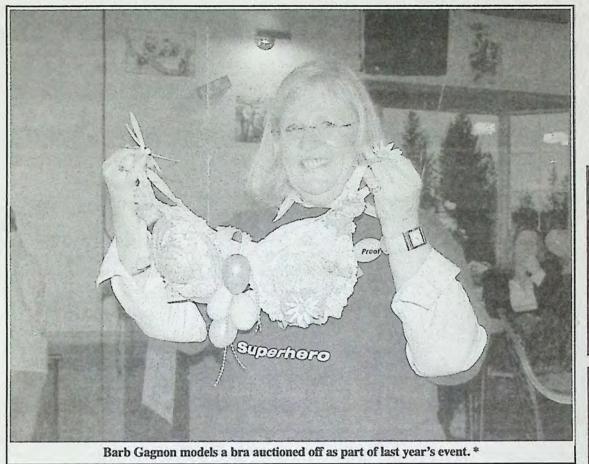

## Bra auction needs your support

Barb Gagnon and Tammy Holland of Princeton are making it their new year's resolution to aid cancer victims by participating in The Weekend to End Breast Cancer® benefiting BC Cancer Foundation. They will join thousands of other heroic women and men September 5-7, 2008 in a two day 60 kilometer walk through the streets of Vancouver to raise funds for breast cancer.

The girls will once again host a very popular fundraiser to aid their cause.

"We will be holding our third annual 'Bra Auction' at the Copper Mountain Bar and Grill on Saturday, March 15th starting at 7:00 PM. We are asking everyone to come out for this fun event for the Weekend to End Breast Cancer. This year we will be selling tickets because it is such a popular event and we want to make sure you get a seat. Tickets will be \$15.00 and can be purchased at the Copper Mountain Bar and Grill, or from Barb or Tammy."

Gagnon says the community has been very supportive of their efforts.

"Princeton has been an amazing supporter of this event and each year the residents outdo themselves with their care and support of our team. Once again we are challenging all the businesses to create a bra for the event. I am always amazed at the imagination, creativity and talent of all the Bra Artists."