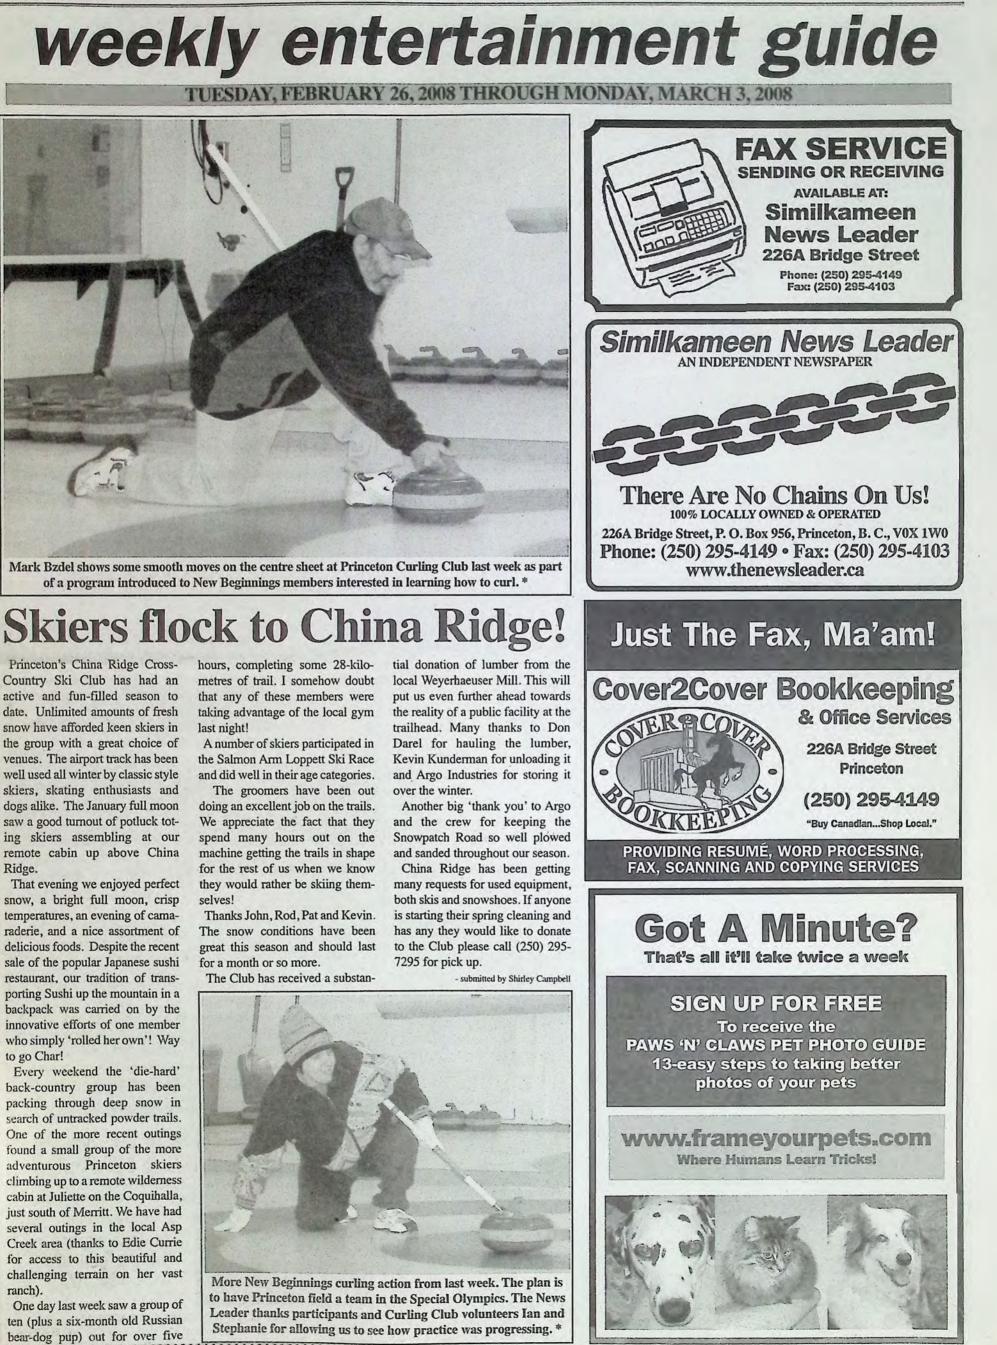

be supported by hundreds of Volunteers and Crew Members who will provide meals, water and snack stops, gear transport, portable restrooms, safety on the streets, comprehensive medical services and an overnight campsite complete with tents and hot showers.

For more information or to register visit www.endcancer.ca or call (604) 684-WALK(9255).

About BC Cancer Foundation The Weekend to End Breast Cancer benefits breast cancer research and care through the BC Cancer Foundation, an international leader in the fight against cancer and an independent charitable organization, which supports research and care at the BC Cancer Agency. With cancer survival rates better than any other province in Canada, the BC Cancer Agency has become a model for cancer care and control around the world.





1



Similkameen **News Leader** 



George Hanson brought product from his Seven Stones Winery in Cawston to Winefest. \*

•

### TUESDAY, FEBRUARY 26, 2008

|    | 1         | WTBS<br>3