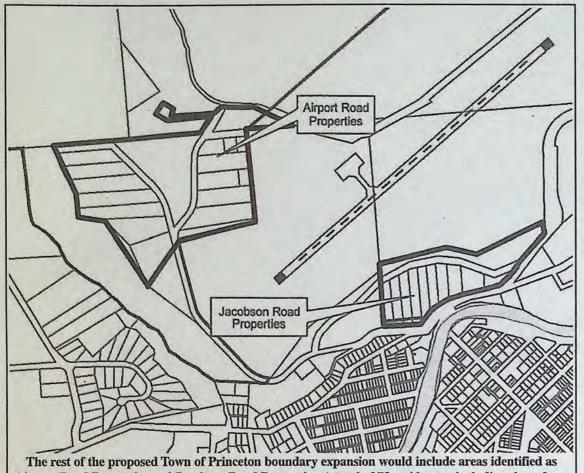

### Airport Road Properties and Jacobson Road Properties. A total of 78 residences, including those from East Princeton, also part of the expansion, would become part of the Town of Princeton.