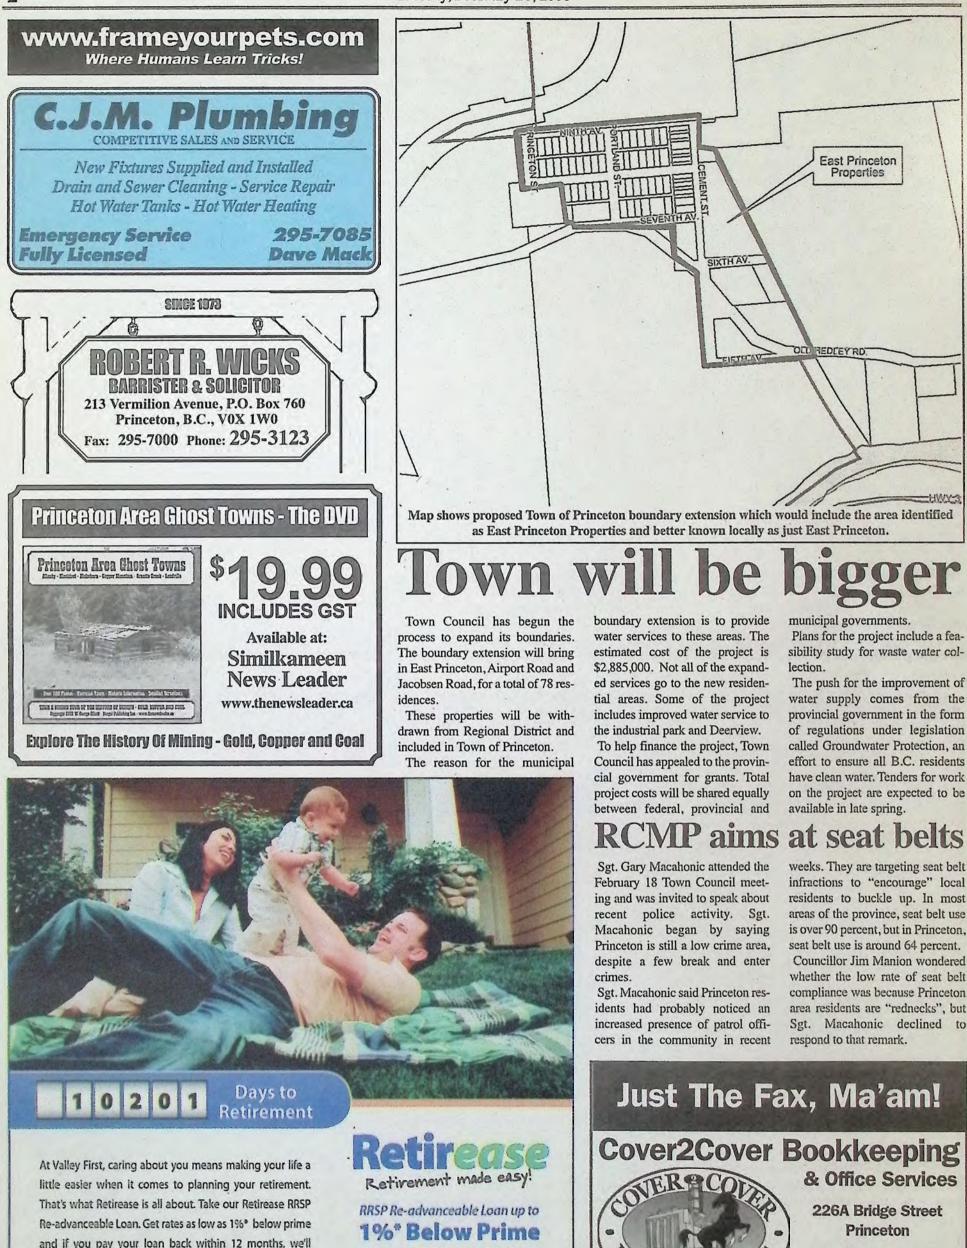

### Airport Road Properties and Jacobson Road Properties. A total of 78 residences, including those from East Princeton, also part of the expansion, would become part of the Town of Princeton.