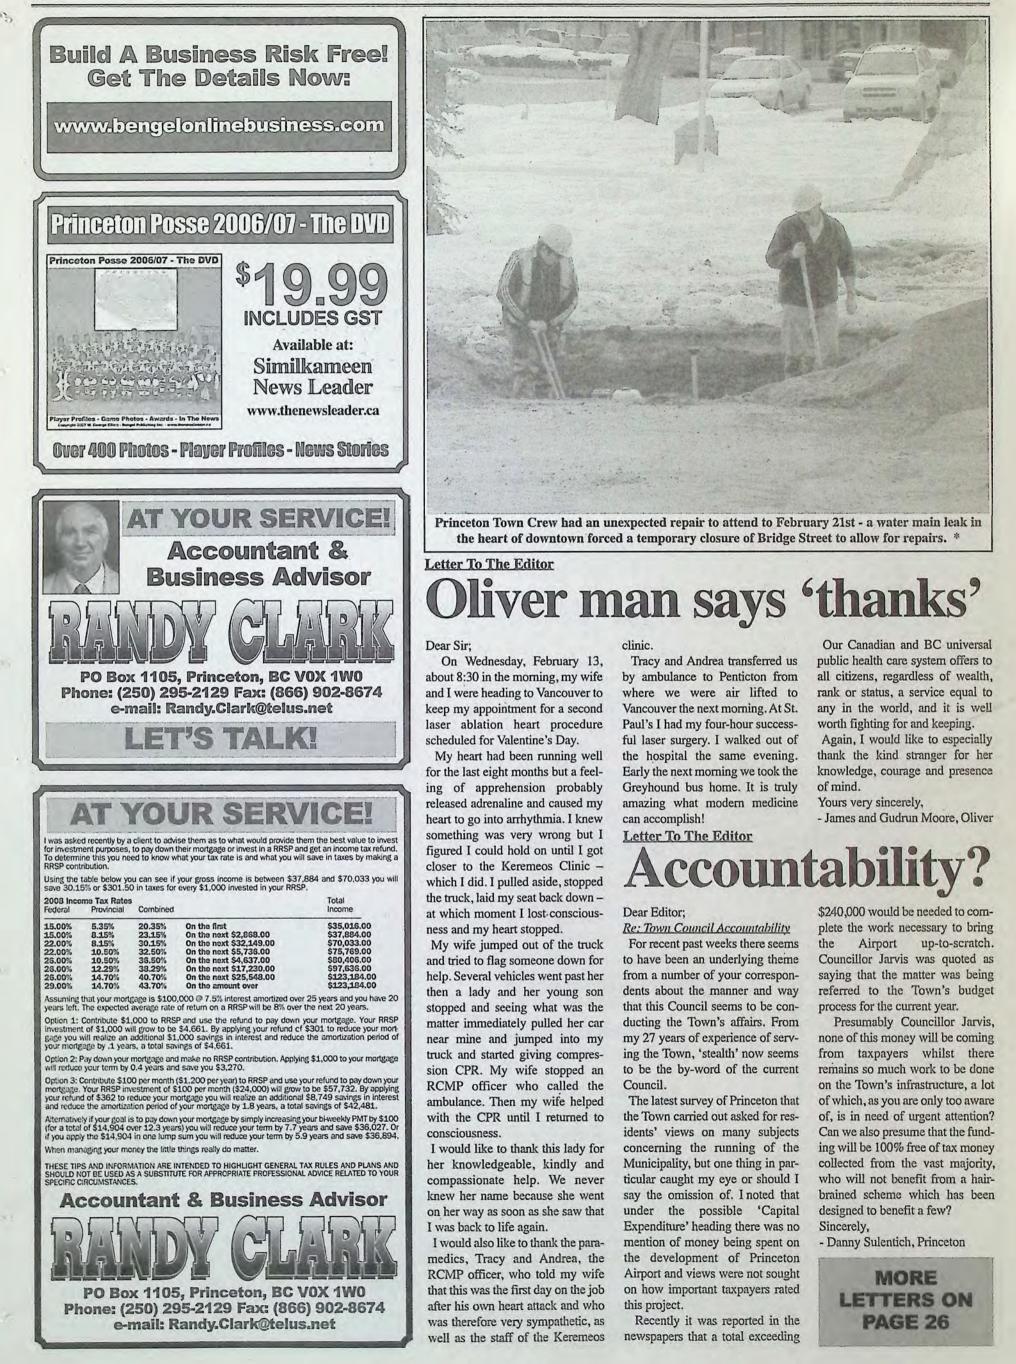

## **Town updates emergency plan**

The Town of Princeton has a newly updated Emergency Management Plan. The previous plan was 10 or 12 years old, and the new plan incorporates up to date provincial initiatives. The new plan deals with interface forest fires, toxic spills, floods, and any other major emergency situations.

There will be a "tabletop" exercise in April to run through who does what in a particular emergency. This exercise is like a conference between Town Council and representatives from all emergency services. The plan advises on how to draw on resources within the community as well as resources from outside the community, and how to recover costs from the provincial government.