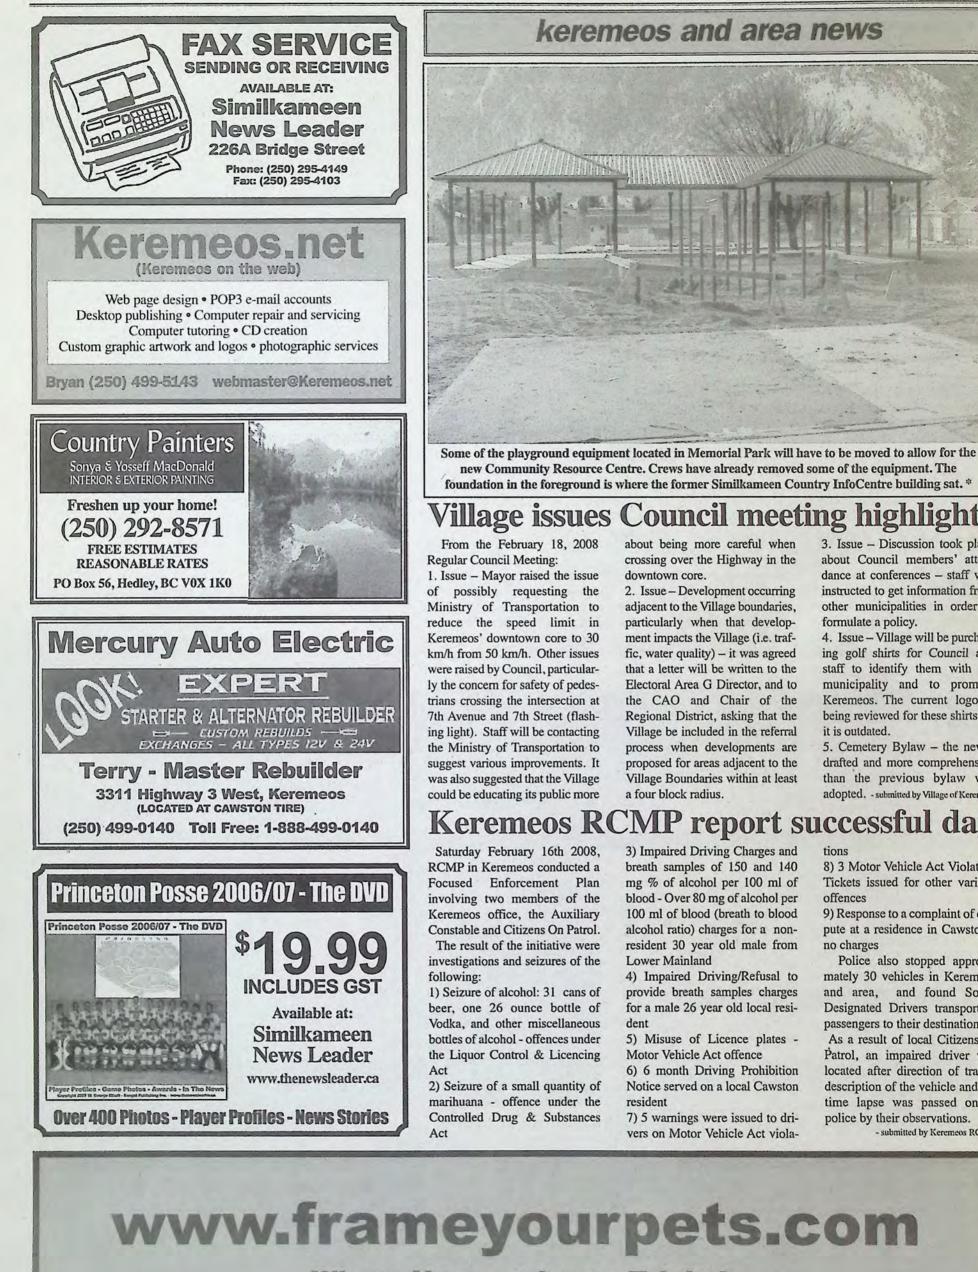

4

Similkameen News Leader

3. Issue - Discussion took place about Council members' attendance at conferences - staff was instructed to get information from other municipalities in order to formulate a policy.

4. Issue - Village will be purchasing golf shirts for Council and staff to identify them with the municipality and to promote Keremeos. The current logo is being reviewed for these shirts, as it is outdated.

5. Cemetery Bylaw - the newly drafted and more comprehensive than the previous bylaw was adopted. - submitted by Village of Keremeos