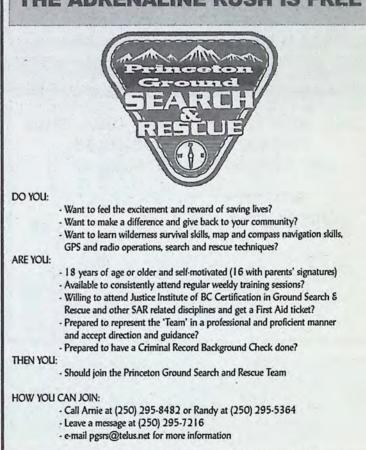

For all of your photography needs

Call today

Taking your best shot!

Princeton Ground Search & Rescue Society is now accepting applications for the Spring 2009 Training Session

Campbell's Five Great Goals turn into... Five Great FAILURES!!!