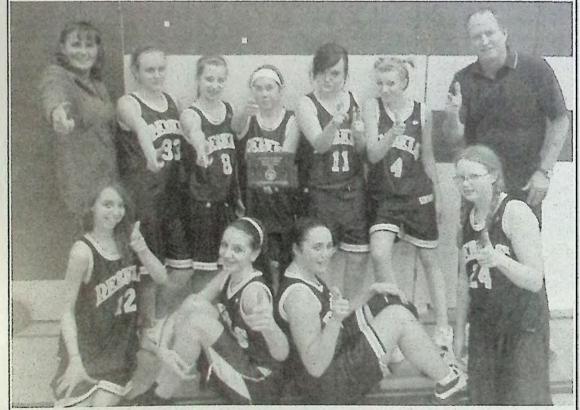

n Sunday, February 15th at 2:00 PM in the lounge at Riverside Centre. Admission is \$10.00 and \$8.00 for seniors and Princeton Traditional Music Society members.

This is the second in a series of monthly concerts presented by the PTMS.

Next month's concert will be on Sunday, March 15th. More details to follow.

For more information call Jon or Rika at (250) 295-6010. - submitted

### **Councillors** praise play

Councillors Marilyn Harkness and Jason Earle praised the play presented by Princeton Performing Arts.

Councillor Earle expressed gratitude to all of the volunteers who assisted the actors in putting on the play. Councillor Ray Jarvis reminded Council of the upcoming musical concert at Riverside Centre. On Sunday, February 15, the Traditional Music Society presents "Claddach".



Pictured are the Grade 8 girls who won a tournament in Kamloops January 31-February 1. They also completed league play with a perfect 7-0 record. The team invites you to come out and support them on the February 13 and 14 weekend at PSS as they compete for the league championship. Back row from left, Colleen Stevens (Coach), Randee Kassa, Angela Marshall, Colby Williams, Kendra Leiding, Kirsten Haayer, Rob Marshall (Coach). Front row from left, Ciera Bamford, Julia Reichert, Breanna Musgrove, Ally Myers. - photo submitted



THE HOTTEST BUSINESS OPPORTUNITY IN THE WORLD!

Discover the 24 Hour WEBCASH Secret!

CALL 1-800-719-8268 Ext. 14181 or visit our website at: www.bengelonlinebusiness.com



#### DO A GOOD DEED & HELP FILL THE NEED!



#### **CRISIS CENTRE NEEDS NON-PERISHABLES!**

#