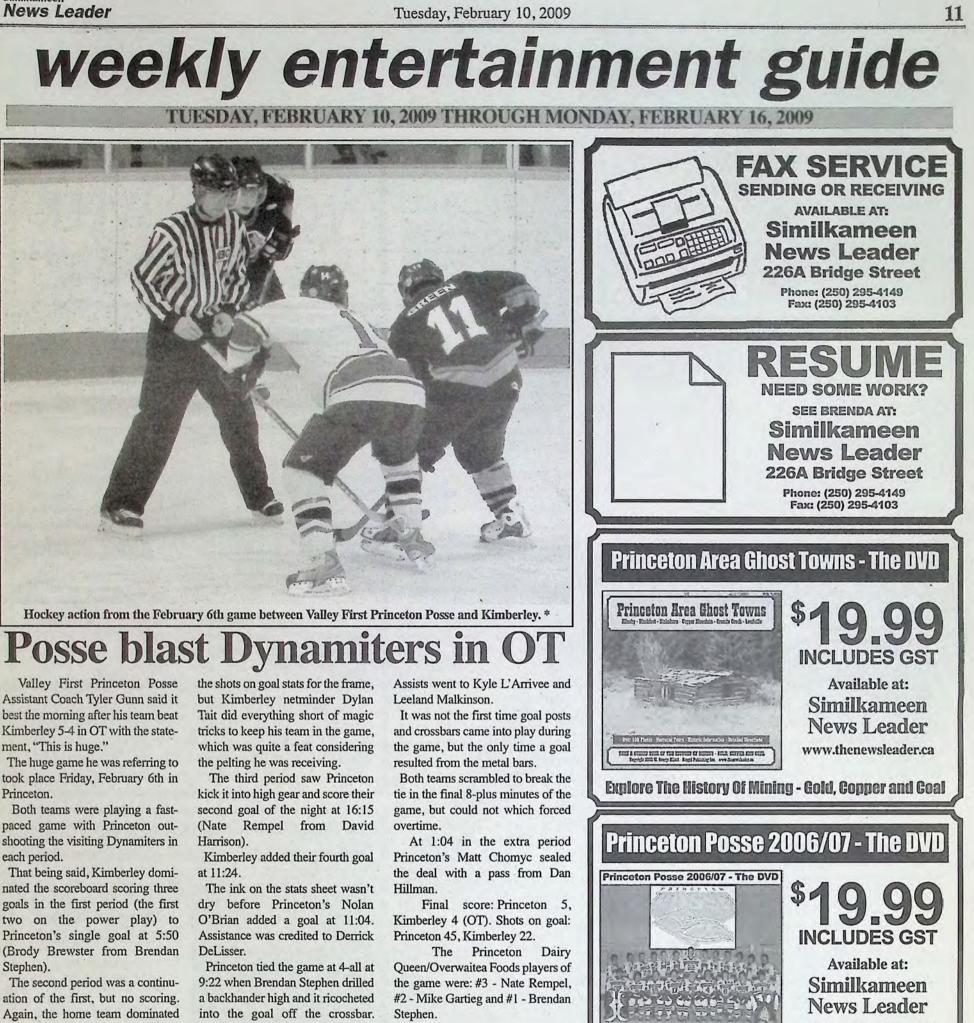

Similkameen News Leader

12

Similikameen News Leader

FAX, SCANNING AND COPYING SERVICES

Princeton's Kyle L'Arrivee (#24) feeds the puck to Matt Chomyc (#9). \*

÷