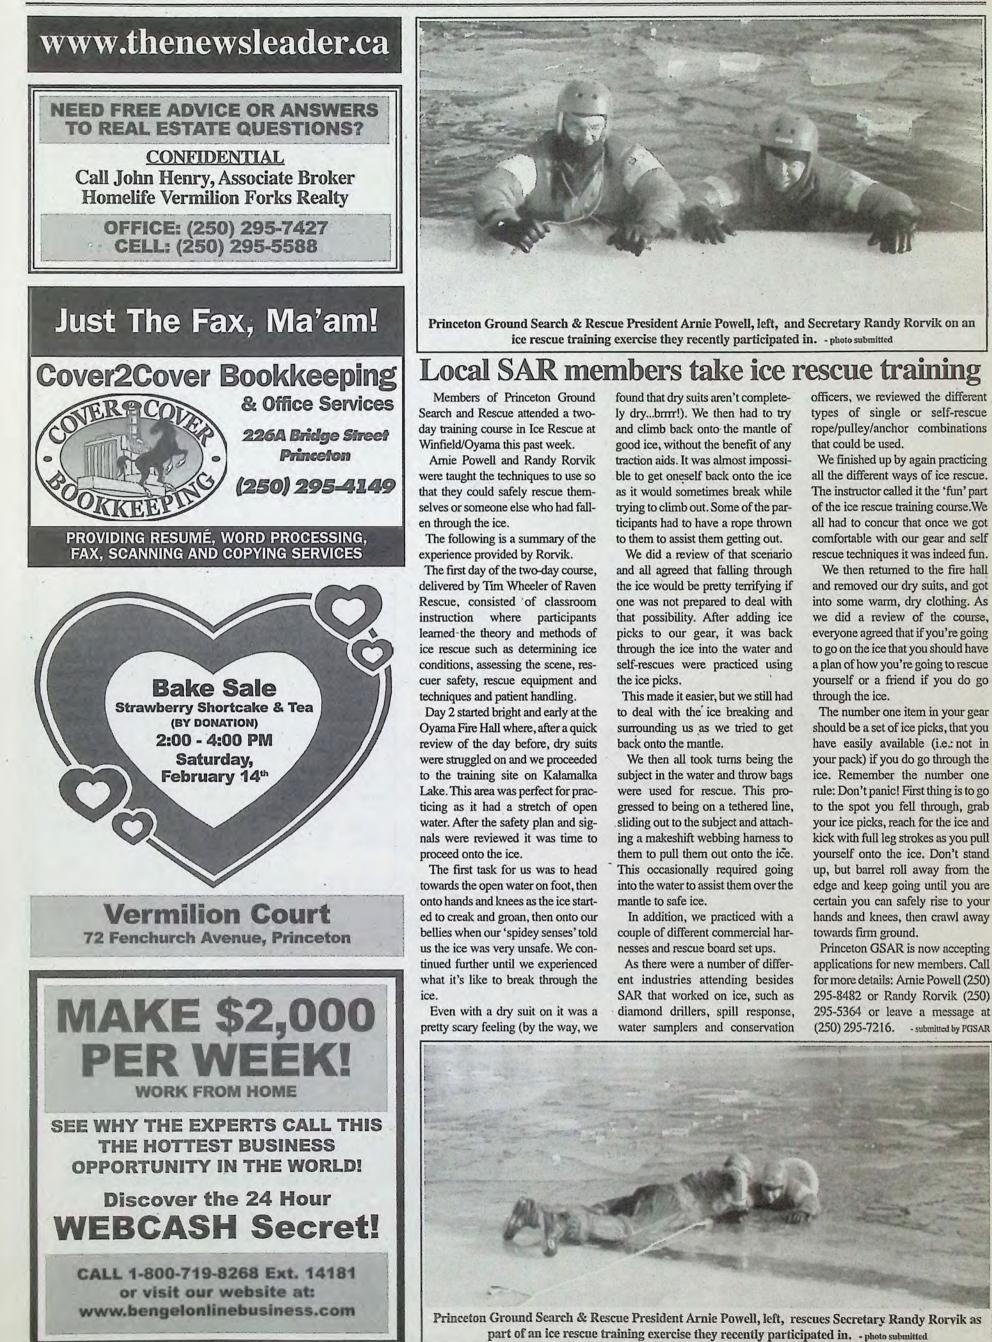

For all of your photography needs

Call today

Taking your best shot!

Princeton Ground Search & Rescue Society is now accepting applications for the Spring 2009 Training Session

Campbell's Five Great Goals turn into... Five Great FAILURES!!!