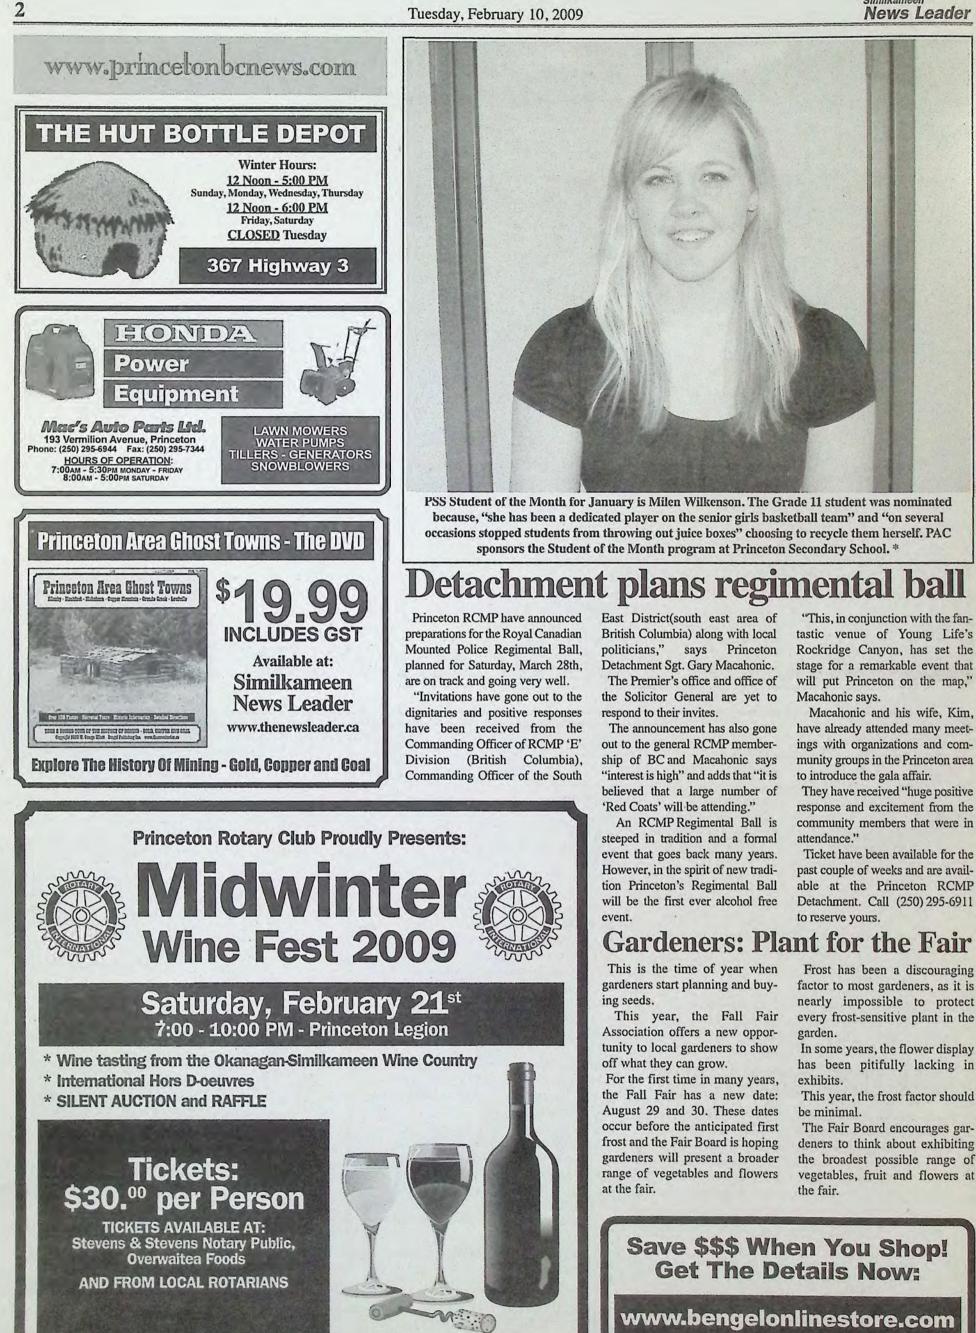

Alyssa Larsen is a grade 11 student at Princeton Secondary School. She hopes to pursue post-secondary schooling after grade 12. Alyssa enjoys playing volleyball and baseball, dancing, swimming and cheerleading. She is involved in peer counselling and student council through her school. She also likes music, singing and learning to play guitar. She enjoys spending time with family and friends. Alyssa thanks Weyerhaeuser for sponsoring her and for helping her to participate in the Youth Ambassador Program. \*