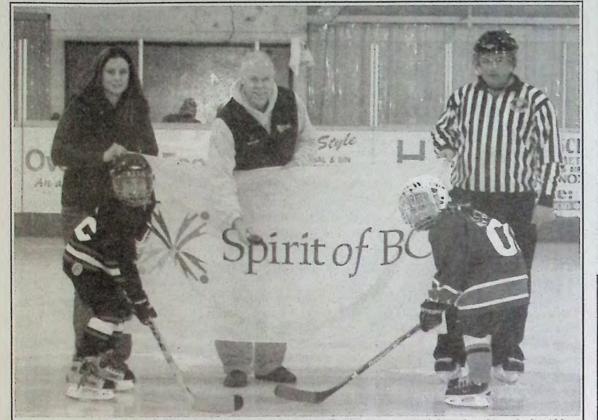

#### We're different. and we like that. Similkameen News Leader

www.princetonbcnews.com

Lyle Thomas, BC Spirit Chair for the Town of Princeton drops the ceremonial puck to launch the 100player Princeton Flyers Int. 'C' Spirit of 2010 Hockey Tournament earlier this month at Princeton Arena. Across the province more than 47,000 young hockey players hit the ice in more than 250 Spirit of 2010 tournaments and helped promote physical activity, amateur sport and the Spirit of BC. - submitted