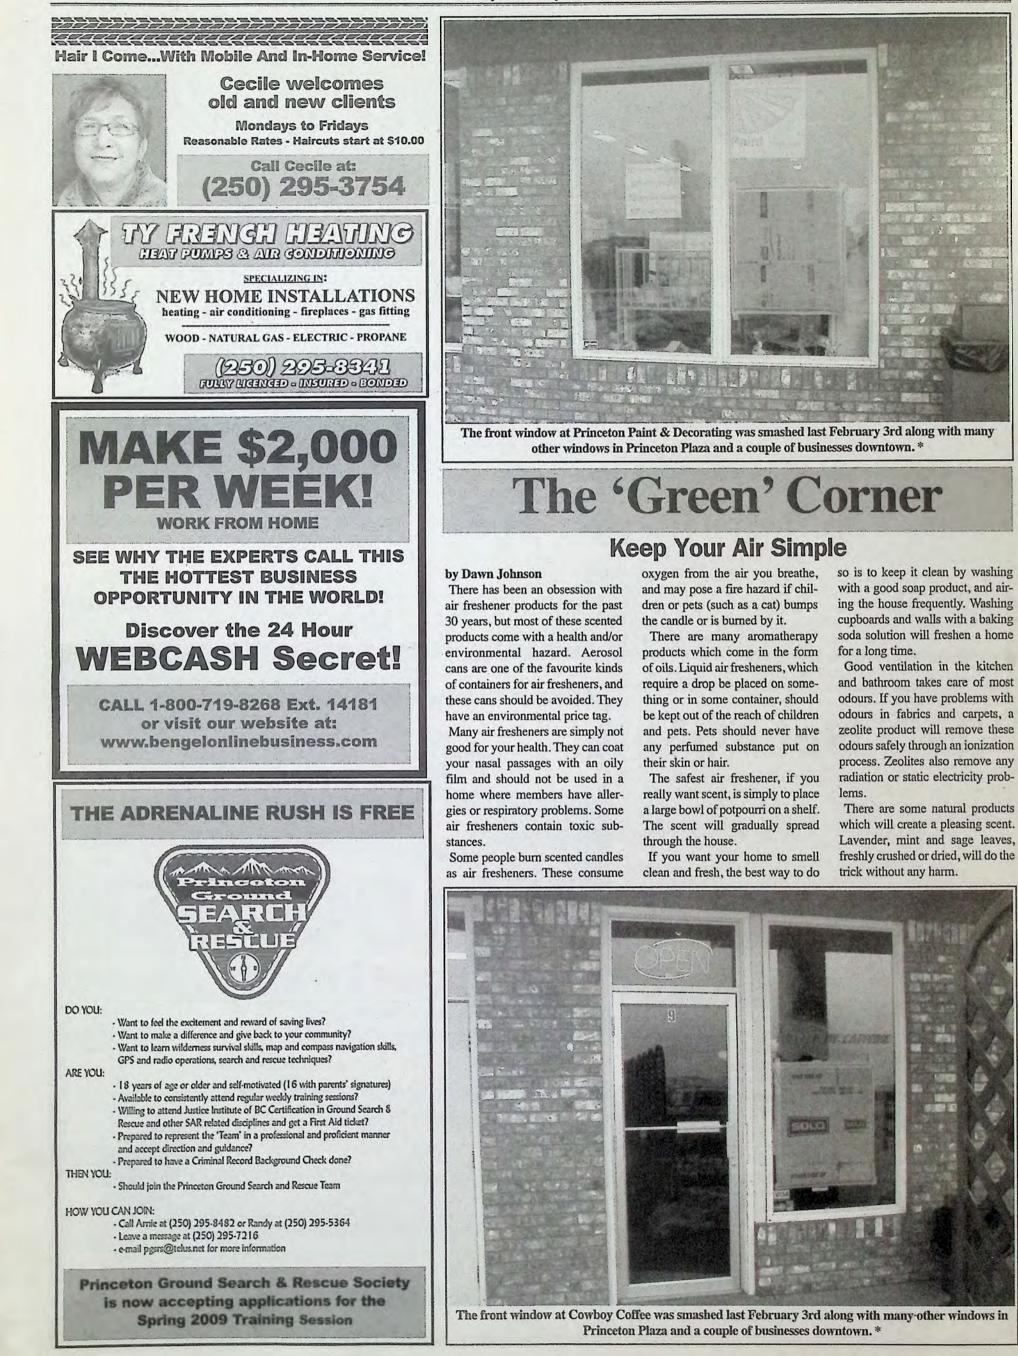

REALTY ECULIVES A broken window at Realty Executives was covered in cardboard early February 4th. The night before

## one batter smashes

Princeton RCMP report receiving a complaint at 10:30 PM on Tuesday, February 3rd "of an individual walking down Bridge Street armed with a baseball bat."

Princeton Detachment Sgt. Gary Macahonic says the suspect was at first believed to be intent on striking a vehicle with the bat until further investigation revealed a total of eleven incidents of property damage.

"It is believed that the male apprehended at the scene, and a resident of Princeton, was emotionally disturbed and used the baseball bat to smash windows in a number of businesses," Sgt. Macahonic states.

Windows were broken at Pizza Party, Dairy Queen, Work Zone, Peoples Pharmacy, Princeton Laundromat, Princeton Paint & Decorating, Realty Executives, Cowboy Coffee, the Ministry of Human Resources, Quick Pick Grocery and Princeton Loonie Bin.

"The male has been charged and is scheduled to face eleven Criminal Code charges of property damage on April 16th in Princeton Provincial Court."

### an unidentified local man smashed windows in eleven local businesses with a baseball bat. \* ouncil looks at ho

Town Council welcomed Lynn Pelly to the February 2 public meeting. Pelly is the Administrator for Princeton and District Community Services Society. Pelly was there to give Council an overview of housing presently administered by Community Services, and to present options for future housing development.