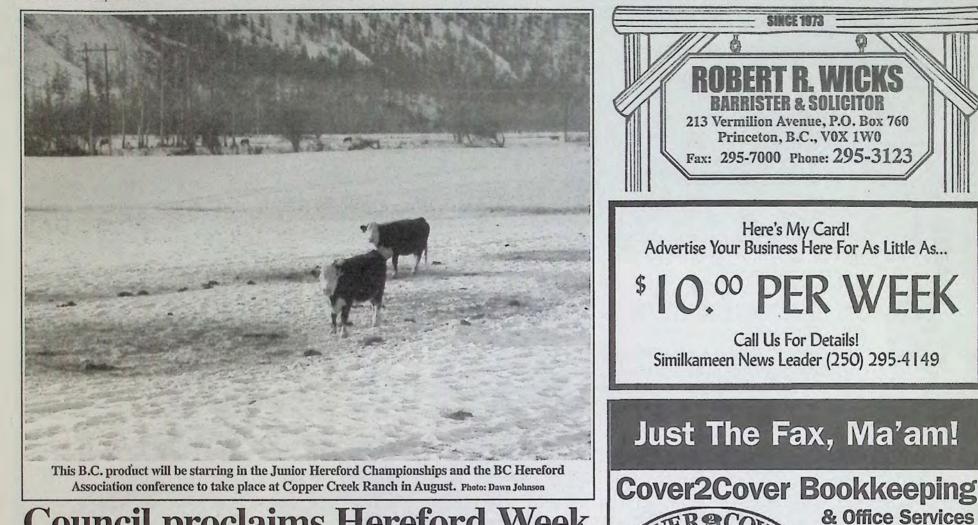

### **Council proclaims Hereford Week**

Hereford Week in Canada is August 11-15, and Princeton is going to play a role in celebrating it. At Copper Creek Ranch, near Princeton, the BC Hereford Association is hosting the Canadian Junior Hereford Association National Cattle Show and Bonanza, and the Canadian Hereford Association Conference. This is the first time this has been held outside a major city.

Quite a number of activities are planned in addition to the Junior competitions and the adult conference. Local wines and fresh fruit will be part of the menu, with a wine tasting as part of the fun. A golf tournament is in the planning phase.

Jaymie Atkinson, Co-Chair of the event, asked Council to proclaim the week as Hereford Week in Princeton. Council was pleased to agree. A member of Council will attend the opening ceremonies.

**VFFN** host AGN