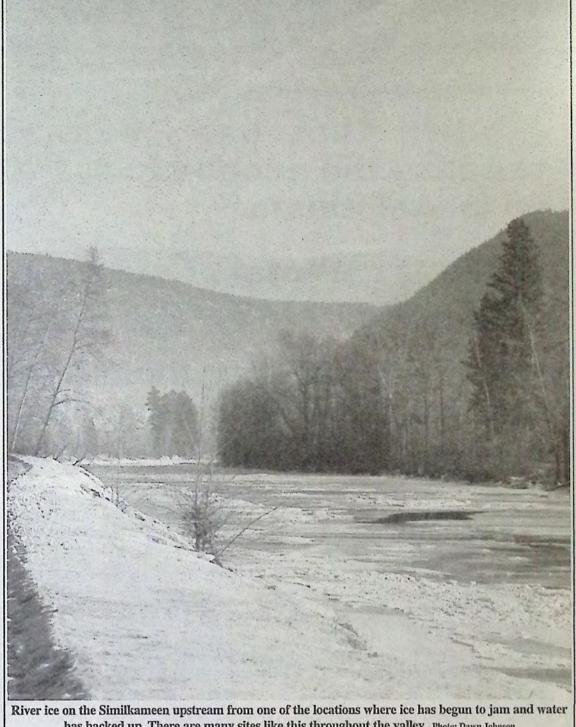

h you.

Please rest assured that you have my ultimate cooperation.

Sincerely,

Alex Atamanenko, MP BC Southern Interior

# **Ghost Town**

A town that has been abandoned, usually because the economic activity that supported it no longer exists.

There are a total of six such ghost towns in the Princeton area:

Allenby, Blackfoot, Blakeburn, Copper Mountain, Granite Creek and Leadville.



**Explore Princeton's** historic past with:

Princeton Area Ghost Towns - The DVD

WRITTEN & PRODUCED BY:

Similkameen News Leader Owner/Publisher George Elliott



AVAILABLE IN THE PRINCETON AREA AT:

Similkameen News Leader 226A Bridge Street

(250) 295-4149

Similkameen **News Leader** 



**Princeton Ground Search & Rescue Society** is now accepting applications for the Spring 2009 Training Session



has backed up. There are many sites like this throughout the valley. Photo: Dawn Johnson

### ver

There is a lot of ice in the rivers of the Similkameen watershed. The ice poses a potential danger to residents living along the rivers. There is a danger of ice jams and subsequent flooding.

As the weather warms, ice jams occur when anchor ice (ice anchored to the riverbed) prevents the surface ice from flowing downstream as it breaks free of the river

Floating ice then stops at this obstruction. When enough floating ice builds up behind the stationary ice, an ice dam is created. This dam begins to back up water, causing flooding if the dam does not break from water pressure.

At present, there are many locations along the Similkameen River where some ice jamming has occurred. There is a