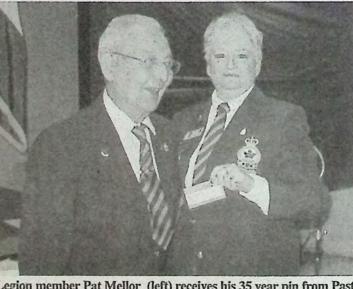

Taylor and Rick Van Heeswijk. Ten year pins were awarded to

Legion Ladies Auxiliary Zone Commander Mavis Brommeland (left) presents a 25 year membership pin to Dorothy Monkman at the Honours and Awards banquet. Photo: Dawn Johnson