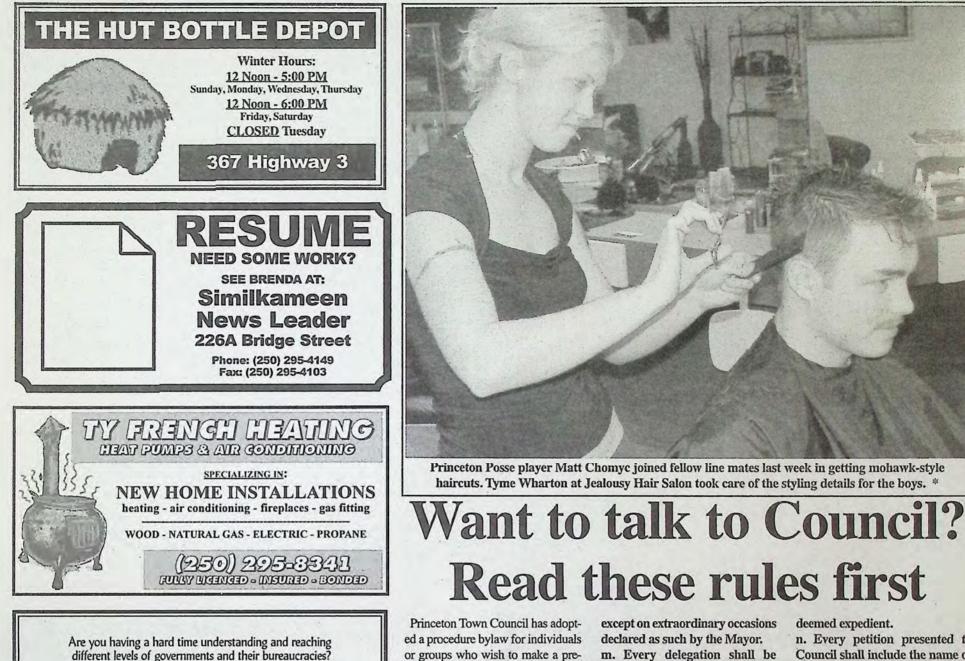

Princeton Posse home captain Kyle L'Arrivee takes his turn in the chair with Tyme Wharton at Jealousy Hair Salon. The Posse enter the first round of KLJHL playoffs this week. \*

Danielle Hassell is a 16-year old Grade 11 student attending PSS. Danielle has grown up in Tulameen and enjoys being able to dirt bike in the summer and ski-doo throughout the winter. She is also very active in her school, being involved with student council, peer counselling, volleyball, soccer and cheerleading. Danielle plans to further her education by attending university to receive a degree in business. Danielle is happiest when with her friends and family. She is proudly sponsored by Princeton Redi-Mix. \*