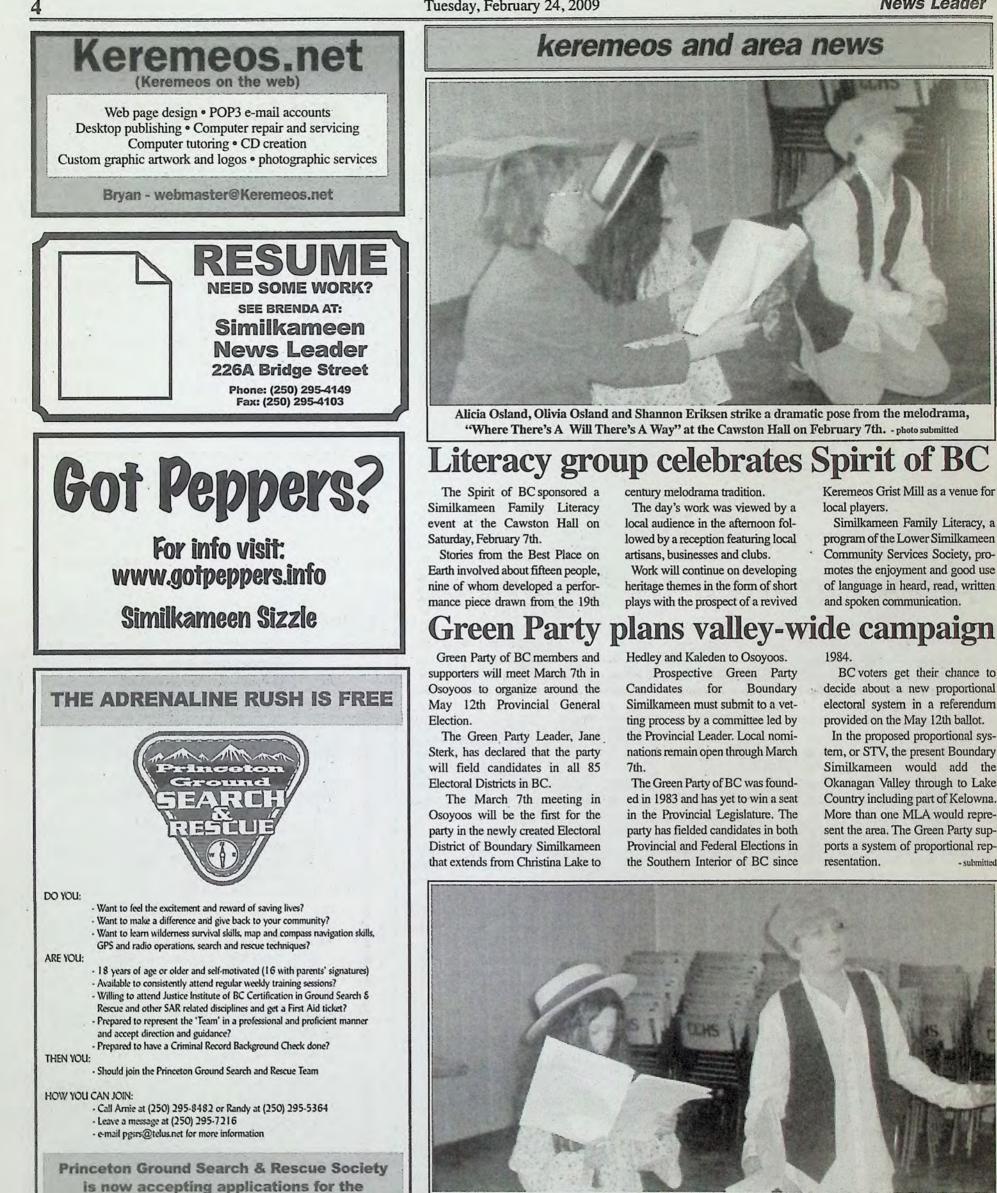

#### 3

Similkameen **News Leader** 

Poor waifs portrayed by Olivia Osland and Shannon Eriksen in the February 7th Theatre Workshop at the Cawston Hall. - photo submitted

www.princetonbcnews.com

Spring 2009 Training Session