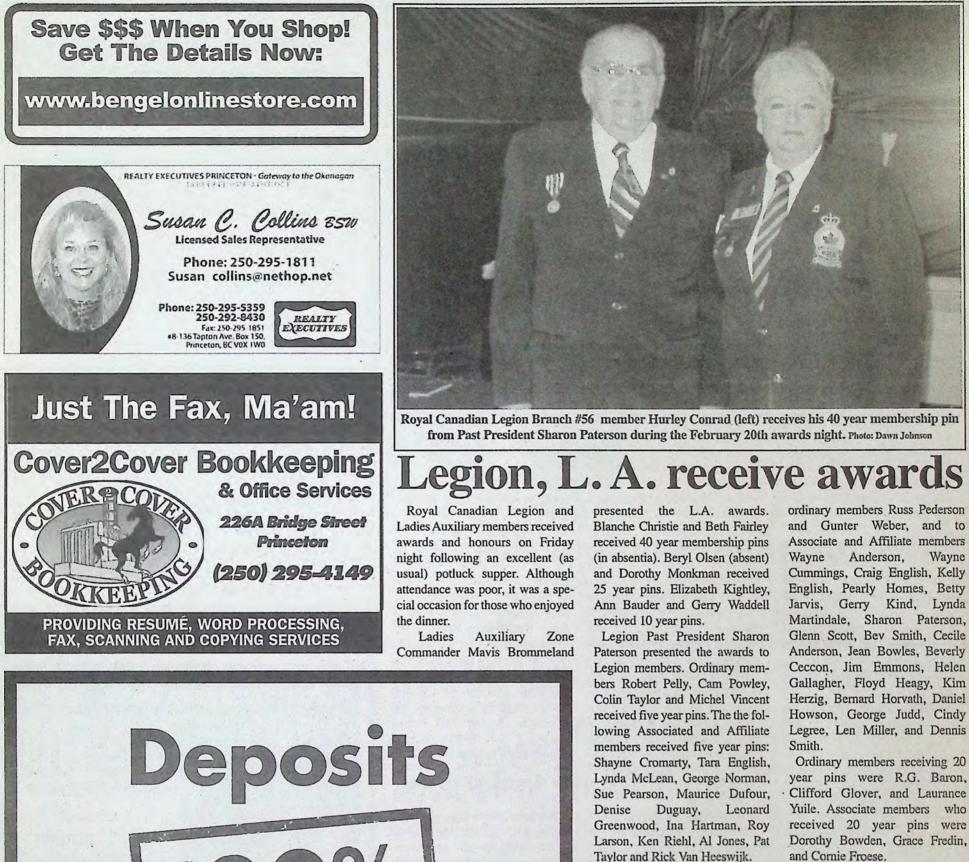

Taylor and Rick Van Heeswijk. Ten year pins were awarded to

Legion Ladies Auxiliary Zone Commander Mavis Brommeland (left) presents a 25 year membership pin to Dorothy Monkman at the Honours and Awards banquet. Photo: Dawn Johnson