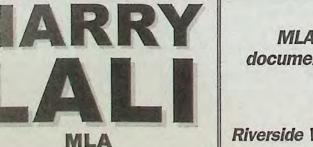

#### 3

Similkameen **News Leader** 

Poor waifs portrayed by Olivia Osland and Shannon Eriksen in the February 7th Theatre Workshop at the Cawston Hall. - photo submitted

www.princetonbcnews.com

Spring 2009 Training Session