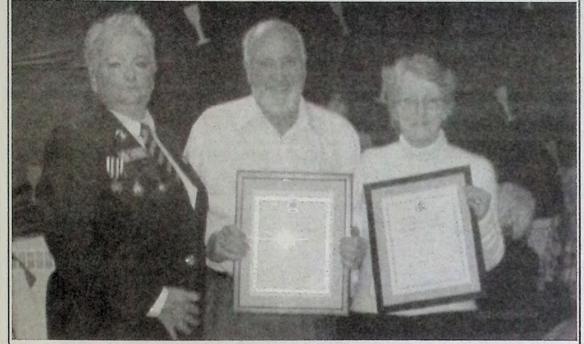

Taylor and Rick Van Heeswijk. Ten year pins were awarded to

Legion Ladies Auxiliary Zone Commander Mavis Brommeland (left) presents a 25 year membership pin to Dorothy Monkman at the Honours and Awards banquet. Photo: Dawn Johnson