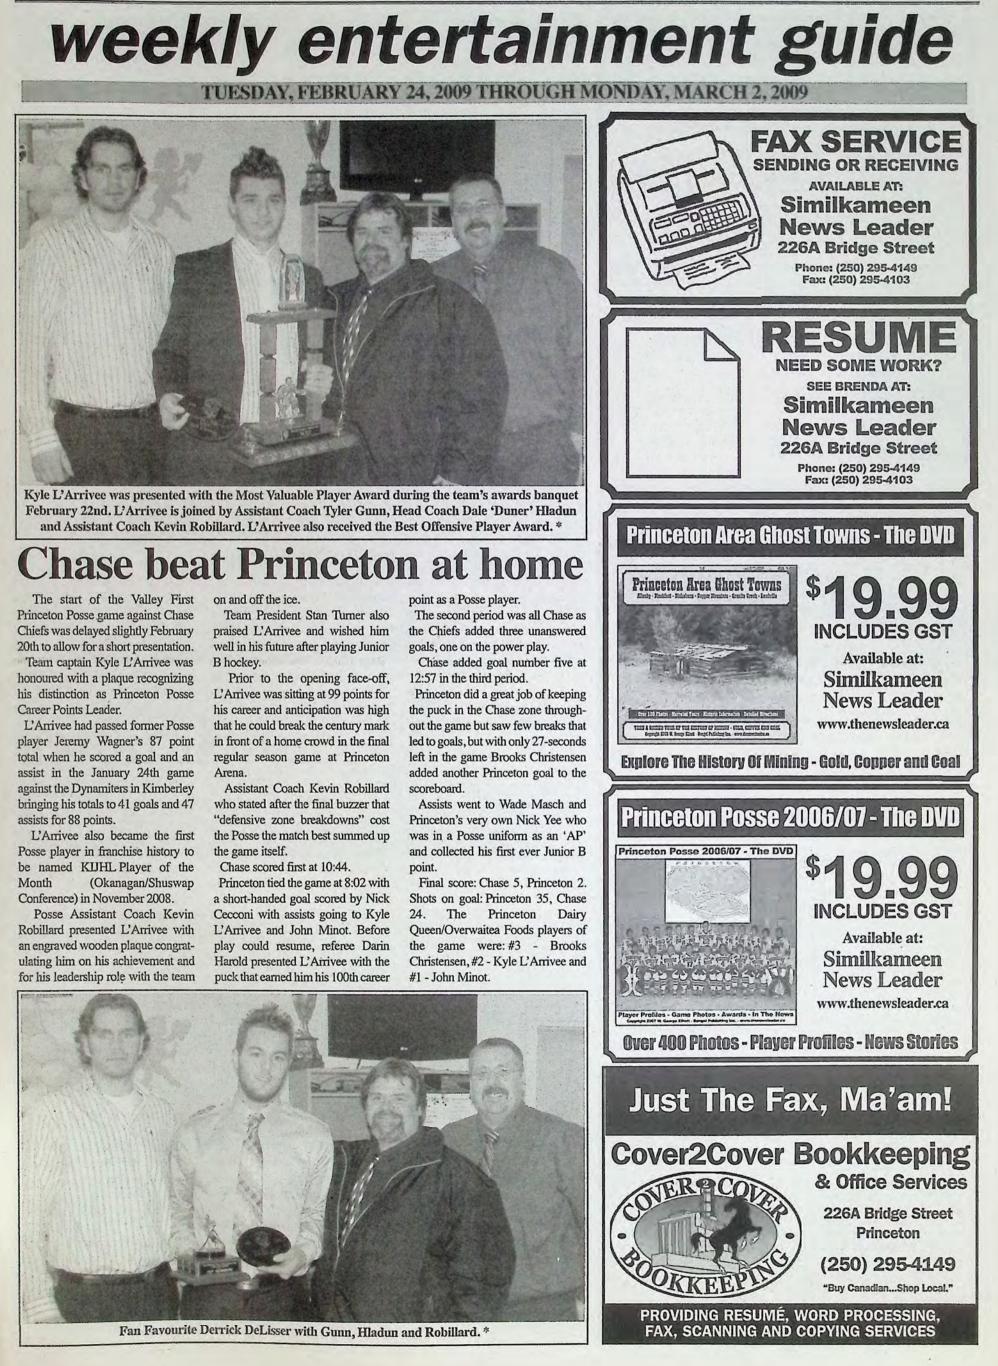

out hardware

Posse Assistant Coach Kevin Robillard presents team captain Kyle L'Arrivee February 20th with a plaque to mark the player's achievement of becoming the Princeton Posse Career Point Leader. L'Arrivee earned the distinction with his 88th point January 24th in Kimberley. Shortly after the presentation, L'Arrivee collected career point #100 and was presented with the puck. \*

Team President Stan Turner spoke

briefly on the logistics of running a Junior B hockey club in a small

community, which includes

upwards of 40 volunteers, one paid employee (Head Coach Dale

'Duner' Hladun) and the support

from businesses, individuals and

"Our budget this year will be close to \$275,000," Turner stated.

"That's what it costs to run this

Princeton & District Recreation &

Princeton Curling Club.

fans.

hockey team."

Turner, who asked Spencer Brooks, Kyle L'Arrivee, Riley Ferster and Tanner Sheridan to stand, also recognized the four 20year old players on the team this year.

"They are first class hockey players and high class gentlemen off the ice."

1. 1

Head Coach Dale 'Duner' Hladun thanked the billet families for "taking care of our boys" at which point ...... continued on Page 26

administered the contract when she was working for Interior Health, stated, "The whole program is under the RCMP."