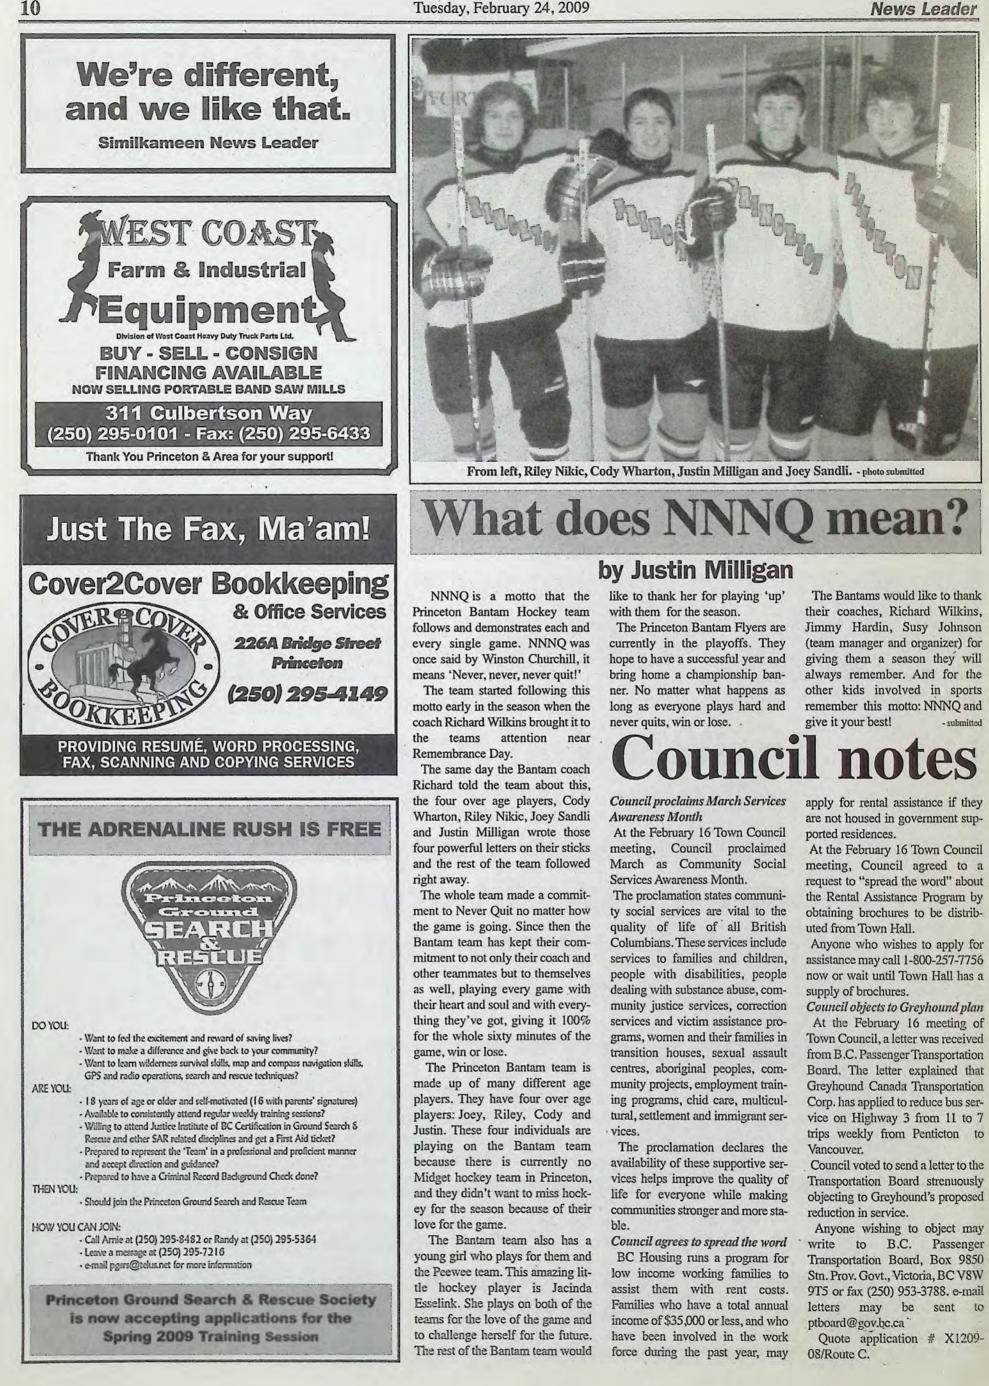

n News Leader will give away \$2,500.°° in Advertising Support to a local non-profit organization to use to promote local events and activities in 2009.

## **GUIDELINES:**

 ALL non-profit groups are welcome to apply for Advertising Support from Similkameen News Leader but local youth groups will receive special consideration.
2) The \$2,500.00 in Advertising Support has no 'cash' value and cannot be transferred into cash and must be completely 'spent' in the 2009 calendar year.

All you need to do is write or e-mail us with details on why your group needs our Advertising Support. Deadline for submission is February 28, 2009 with a selection to be made March 1, 2009.

Similkameen News Leader, PO Box 956, Princeton, BC V0X 1W0 e-mail: george@thenewsleader.ca

Similkameen **News Leader** 







similkameen News Leader



12

#### TUESDAY, FEBRUARY 24, 2009

|    |          | WTBS                        | CHBC                | KNOW                      | KSPS                     | KHQ                                    | KREM                      | A&E                       | KXLY                         | BCTV                      | CITV<br>(12)              | CBC<br>(13)      | YTV<br>18   | TSN                       | VTV<br>(22)