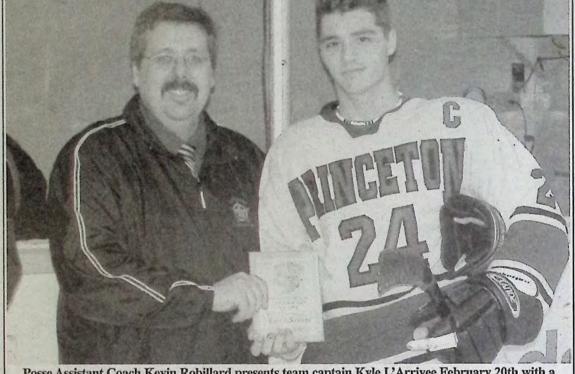

out hardware

Posse Assistant Coach Kevin Robillard presents team captain Kyle L'Arrivee February 20th with a plaque to mark the player's achievement of becoming the Princeton Posse Career Point Leader. L'Arrivee earned the distinction with his 88th point January 24th in Kimberley. Shortly after the presentation, L'Arrivee collected career point #100 and was presented with the puck. \*