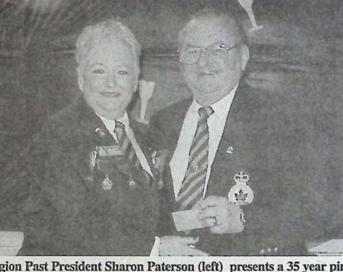

Taylor and Rick Van Heeswijk. Ten year pins were awarded to

Legion Ladies Auxiliary Zone Commander Mavis Brommeland (left) presents a 25 year membership pin to Dorothy Monkman at the Honours and Awards banquet. Photo: Dawn Johnson