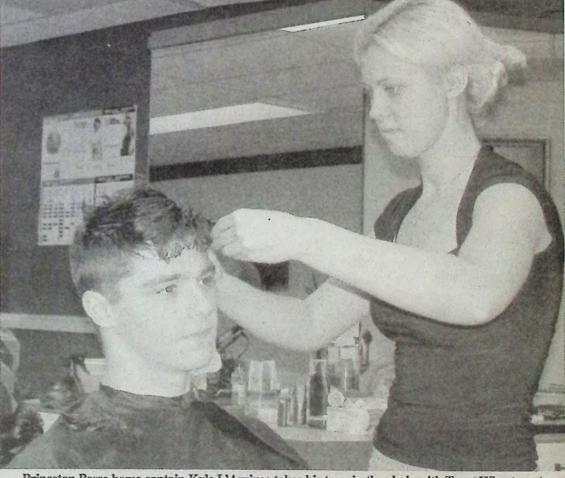

Princeton Posse home captain Kyle L'Arrivee takes his turn in the chair with Tyme Wharton at Jealousy Hair Salon. The Posse enter the first round of KLJHL playoffs this week. \*

Danielle Hassell is a 16-year old Grade 11 student attending PSS. Danielle has grown up in Tulameen and enjoys being able to dirt bike in the summer and ski-doo throughout the winter. She is also very active in her school, being involved with student council, peer counselling, volleyball, soccer and cheerleading. Danielle plans to further her education by attending university to receive a degree in business. Danielle is happiest when with her friends and family. She is proudly sponsored by Princeton Redi-Mix. \*