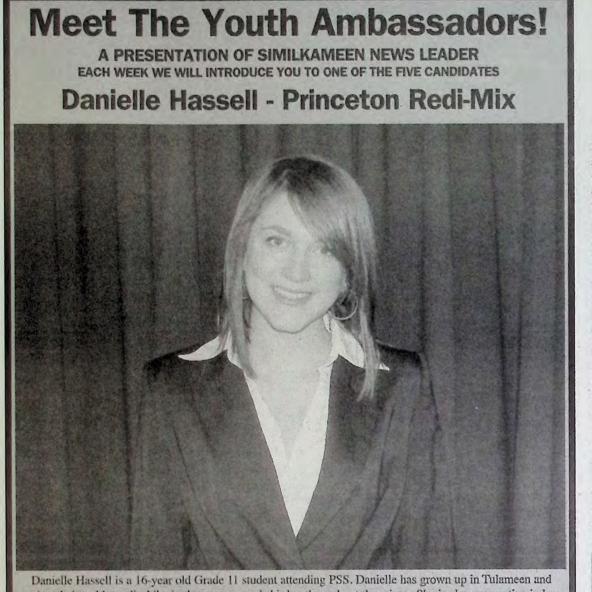

Princeton Posse home captain Kyle L'Arrivee takes his turn in the chair with Tyme Wharton at Jealousy Hair Salon. The Posse enter the first round of KLJHL playoffs this week. \*

Danielle Hassell is a 16-year old Grade 11 student attending PSS. Danielle has grown up in Tulameen and enjoys being able to dirt bike in the summer and ski-doo throughout the winter. She is also very active in her school, being involved with student council, peer counselling, volleyball, soccer and cheerleading. Danielle plans to further her education by attending university to receive a degree in business. Danielle is happiest when with her friends and family. She is proudly sponsored by Princeton Redi-Mix. \*