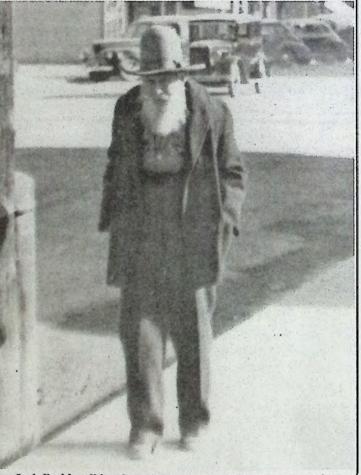

Bearing in mind their past friendship and Budd's ability with horses .. continued on Page 23

Jack Budd walking down Bridge Street. This photo was taken shortly before his death in 1948. Photo: Princeton Museum