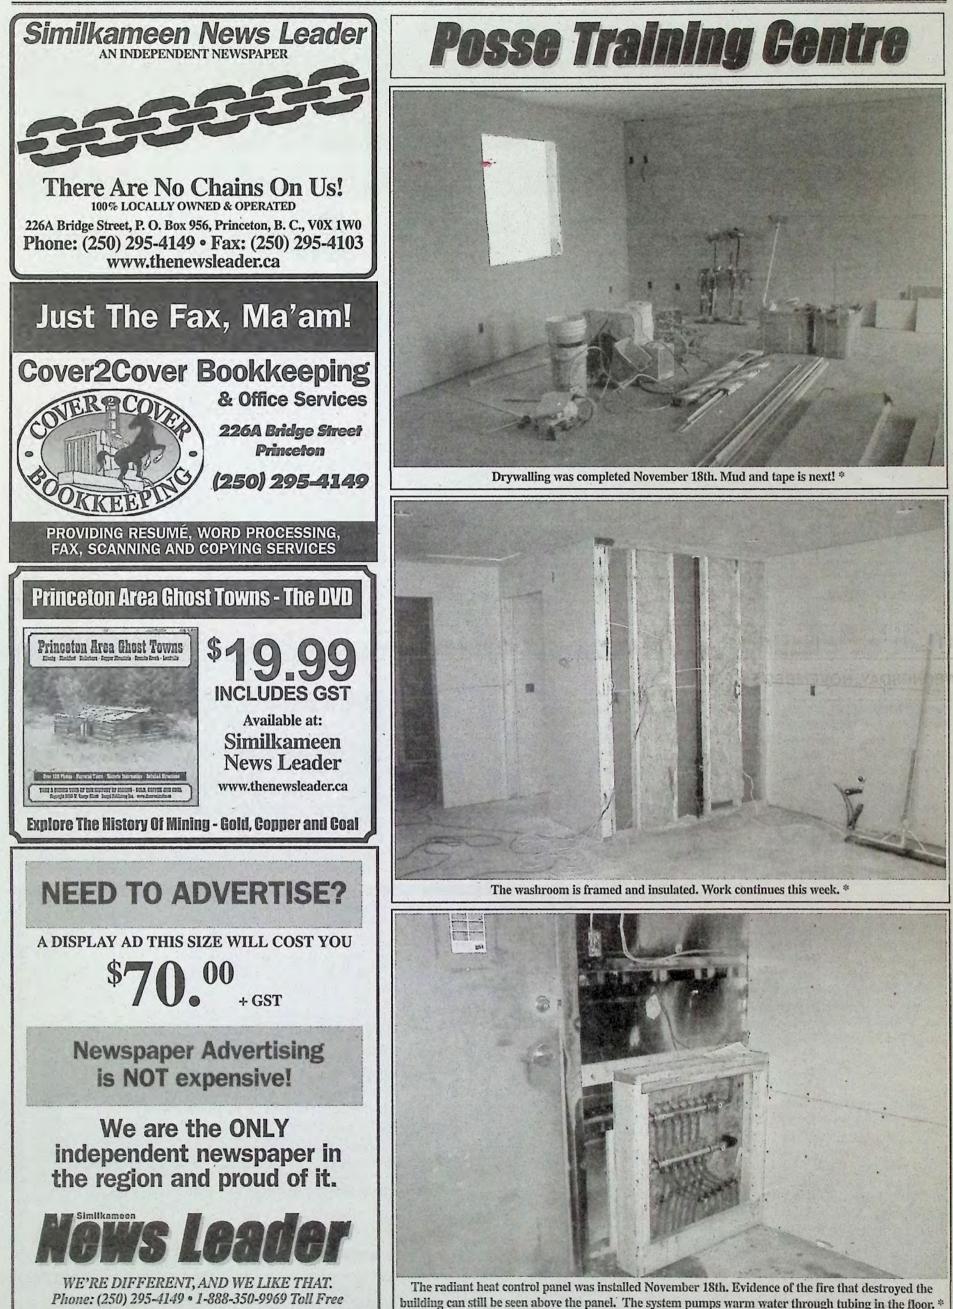

Bearing in mind their past friendship and Budd's ability with horses .. continued on Page 23



Jack Budd walking down Bridge Street. This photo was taken shortly before his death in 1948. Photo: Princeton Museum





Carrier

Tuesday, November 24, 2009



9



holds for our company and the Through this partnership KIJHL fans will be able to order the very KIJHL as they are the leading best clothing that Firstar has to developmental Junior hockey offer, featuring their favourite league in North America. They are KUHL team's logo, through serious about increasing the profile

TICKETS \$8.00 Children 12 & Under / \$12.00 Adults

TICKETS AVAILABLE AT: SHOPPER DRUG MART, Bridge Street, Princeton

Phone: (250) 295-4149 • 1-888-350-9969 • Fax: (250) 295-4103 • e-mail: george@thenewsleader.ca



e.

### TUESDAY, NOVEMBER 24, 2009

|    | 1         | WTBS                                                                                                           | CHBC<br>4                 | KNOW