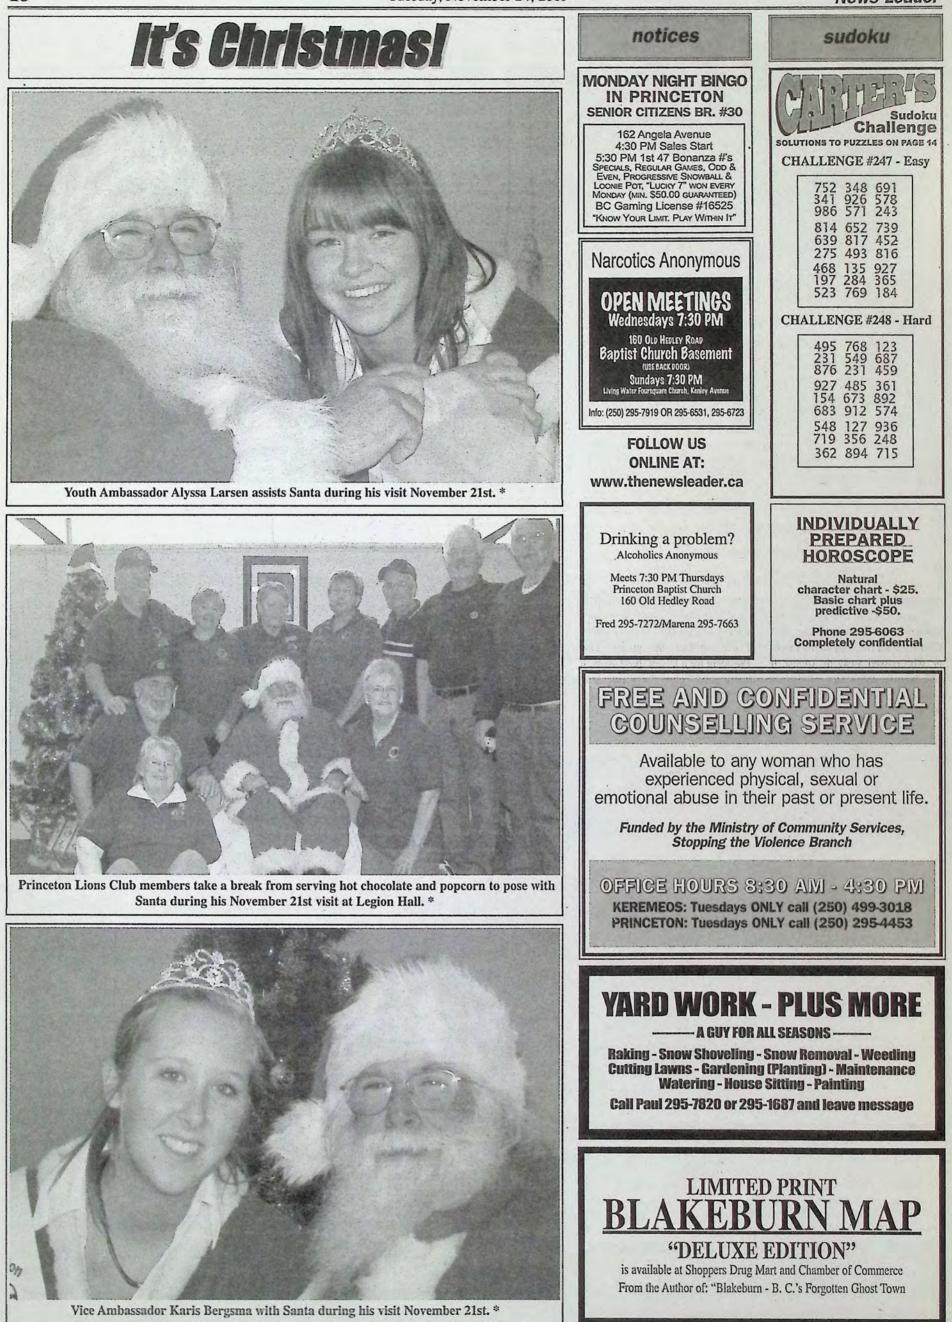

Volume 12 Issue 47 #606 ISSN 1712-090X

Santa visited with children November 21st at Princeton Legion Hall - his first official visit to the Similkameen Valley this Christmas season. Mrs. Claus was nearby watching Santa do his thing. \*