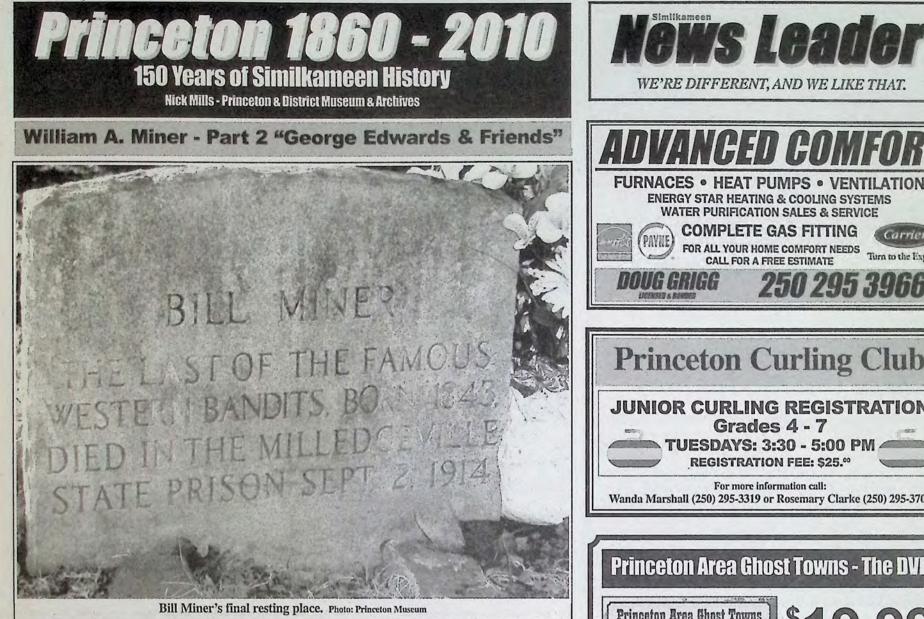

In 1904 a stranger arrived in Princeton. The man was an unobtrusive, but distinguished type, with cosmopolitan habits.

Calling himself George Edwards, the newcomer to Town soon moved into a ramshackle ranch on Baldy Mountain that had been preempted by the rather strange and somewhat mysterious character known to the locals as Jack Budd.

Budd had first arrived in the Princeton area around 1900 and in 1902, in partnership with George Aldous, built the first Tulameen Hotel in Town, which burnt to the ground on March 2nd, 1904. On February 15th, 1902, accompanied by Podunk Davis, he left for Aspen Grove to work on the Joe Dandy group of claims which were owned by Aldous, Budd and a third party by the name of Roberts. According to the Similkameen Star dated March 16th, 1914, Budd subsequently struck it rich on the Lone Star claim at Aspen Grove and later that year, in September, he and Hans Richter of Keremeos carried off the first prizes for horsemanship at the contests held at the Vancouver Exhibition. In 1903 Budd had pre-empted 320 acres of land at Five Mile Creek, near Princeton, and ranched there until his death 48 years later.

The fact was the man was not the person who he said he was. The man who claimed the name Jack Budd was really one Rainey McDonald, a US citizen, a horseman of great repute and a proven rustler. Many later said that "Budd"

was in fact a half-brother of train robber Bill Miner, but in truth the two had served time together on one of Miner's numerous visits to San Quentin prison. What perhaps is more interesting is at that time the name of the prison Governor was a John Budd! Unfortunately, time in jail did nothing to quell McDonald's enthusiasm for

rustling and when, at the age of 54, US lawmen finally caught up with him again, he was left with no option, as was the way of the times, to flee across the border into Canada, changing his name in the process.

Bearing in mind their past friendship and Budd's ability with horses .. continued on Page 23

Jack Budd walking down Bridge Street. This photo was taken shortly before his death in 1948. Photo: Princeton Museum