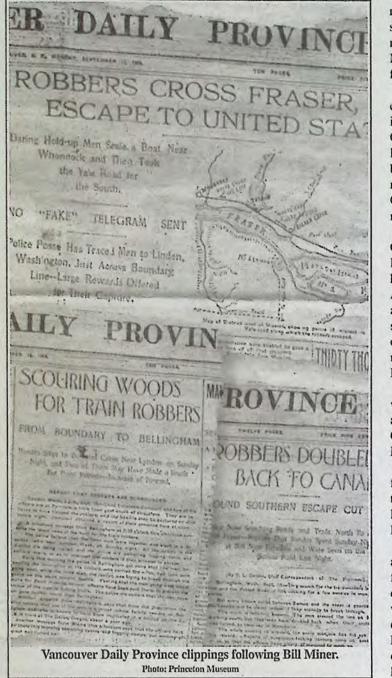

In 1904 a stranger arrived in Princeton. The man was an unobtrusive, but distinguished type, with cosmopolitan habits.

Calling himself George Edwards, the newcomer to Town soon moved into a ramshackle ranch on Baldy Mountain that had been preempted by the rather strange and somewhat mysterious character known to the locals as Jack Budd.

Budd had first arrived in the Princeton area around 1900 and in 1902, in partnership with George Aldous, built the first Tulameen Hotel in Town, which burnt to the ground on March 2nd, 1904. On February 15th, 1902, accompanied by Podunk Davis, he left for Aspen Grove to work on the Joe Dandy group of claims which were owned by Aldous, Budd and a third party by the name of Roberts. According to the Similkameen Star dated March 16th, 1914, Budd subsequently struck it rich on the Lone Star claim at Aspen Grove and later that year, in September, he and Hans Richter of Keremeos carried off the first prizes for horsemanship at the contests held at the Vancouver Exhibition. In 1903 Budd had pre-empted 320 acres of land at Five Mile Creek, near Princeton, and ranched there until his death 48 years later.

The fact was the man was not the person who he said he was. The man who claimed the name Jack Budd was really one Rainey McDonald, a US citizen, a horseman of great repute and a proven rustler. Many later said that "Budd"

was in fact a half-brother of train robber Bill Miner, but in truth the two had served time together on one of Miner's numerous visits to San Quentin prison. What perhaps is more interesting is at that time the name of the prison Governor was a John Budd! Unfortunately, time in jail did nothing to quell McDonald's enthusiasm for

rustling and when, at the age of 54, US lawmen finally caught up with him again, he was left with no option, as was the way of the times, to flee across the border into Canada, changing his name in the process.

Bearing in mind their past friendship and Budd's ability with horses .. continued on Page 23

Jack Budd walking down Bridge Street. This photo was taken shortly before his death in 1948. Photo: Princeton Museum