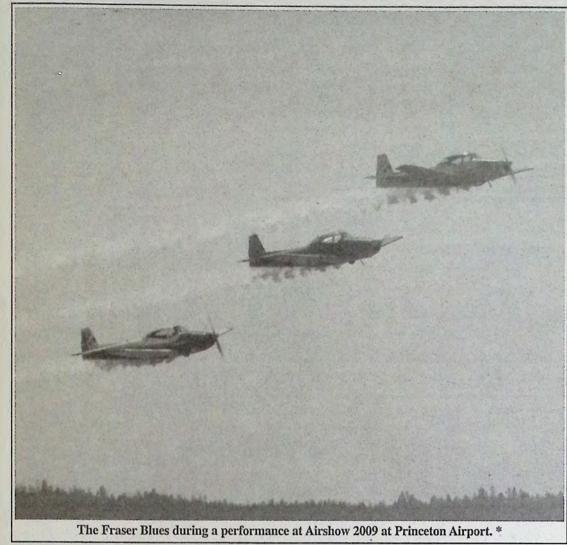

Similkameen

Volume 13 Issue 15 #625 ISSN 1712-090X

A Canadian Air Forces CC-130 Hercules transport airplane landed at Princeton Airport April 6th with Search and Rescue parachutists on a training exercise. Photo: Patrick Robins