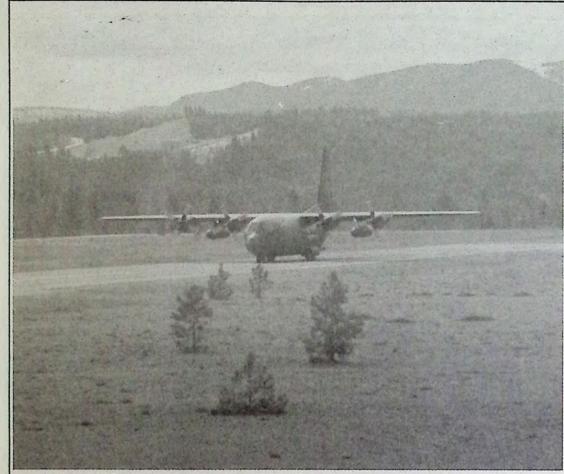

Similkameen

Volume 13 Issue 15 #625 ISSN 1712-090X

A Canadian Air Forces CC-130 Hercules transport airplane landed at Princeton Airport April 6th with Search and Rescue parachutists on a training exercise. Photo: Patrick Robins

CALL FOR DETAILS

Similkameen News Leader

0) 295-4149

A CAF CC-130 Hercules about to take off from Princeton Airport. The aircraft is part of an ongoing stream of activity taking place the past year at the facility. Photo: Patrick Robins