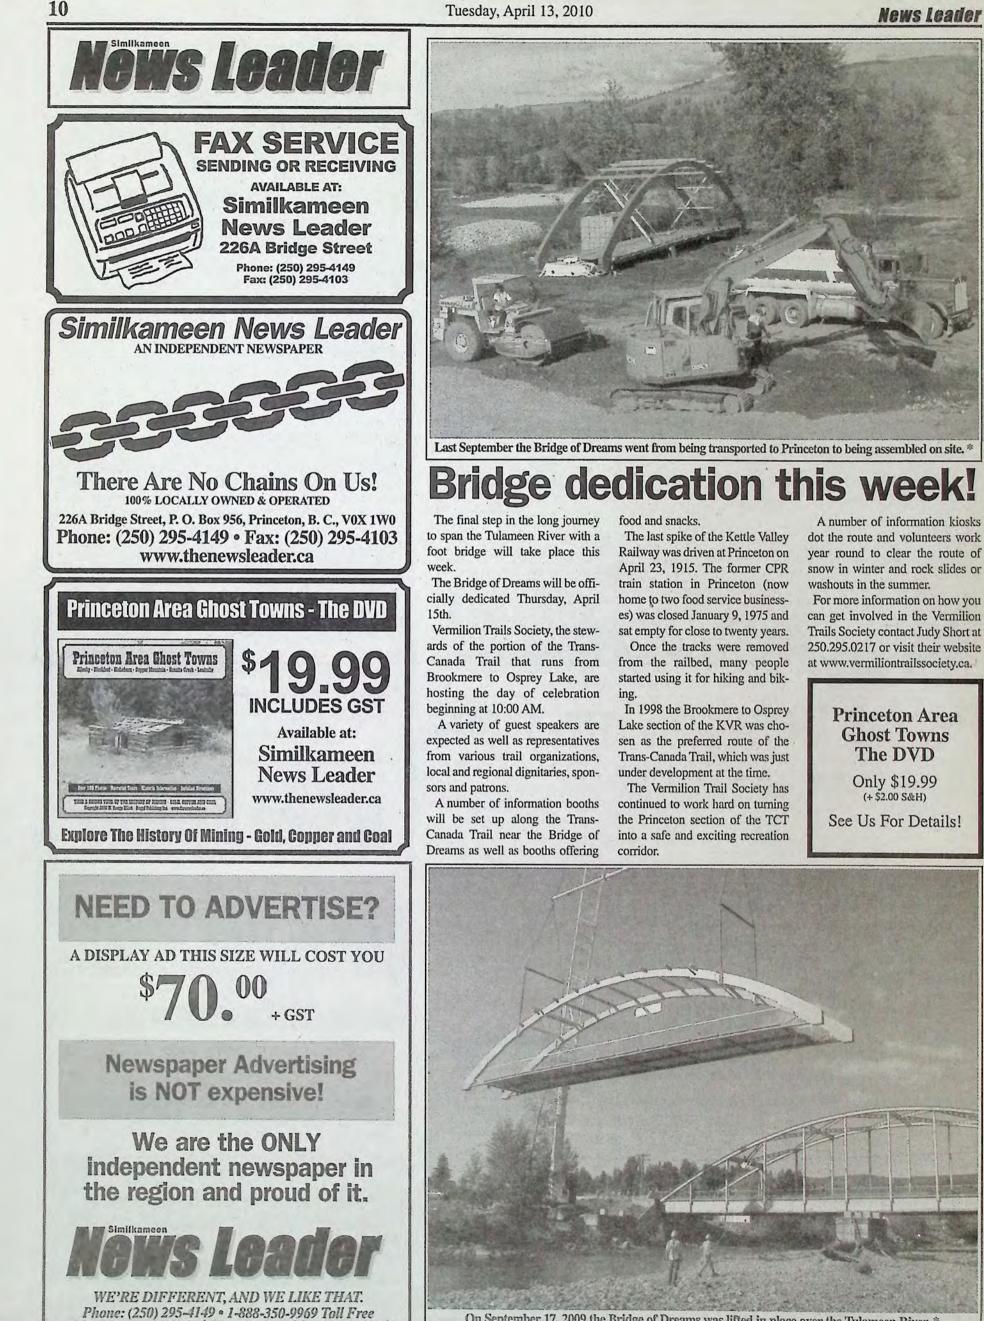

## Ministry sends snowpack/water update

Environment Minister Barry Penner says British Columbia has experienced an unusually warm and dry winter, and with the below average snowpacks, there is potential for water-supply challenges to develop this summer. Synopsis:

Weather across B.C. over the winter has been variable, with the effects of a moderate El Niño dominating weather across much of the province for the past three months. Much of central and southern

B.C. experienced well above normal temperatures during January, February and the first half of March.

EUCICIU

**Court News - Page 8** 

Similkameen

IL CELO

As a result of the unseasonably warm weather, melt of low- and mid-slope snow occurred in most areas of the Coast and Interior. The last week of March brought a change in weather, with temperatures moderating downward to be near or slightly below seasonal normal.

Precipitation has been variable over the winter. For the South Coast, a series of Pacific frontal storms during January brought heavy rain.

These storms also allowed significant snowpacks to develop on some high-elevation areas on Vancouver Island and the South

Coast. February and the first half of March had below normal precipitation, but then frontal storms in late March produced further snow accumulations. For the Interior, snowfall from January to late March was well below normal.

During late March, frontal storms arising off the Pacific swept across the Interior, bringing heavier than normal snowfall to some areas. Current Snowpack:

Typically, by April 1, more than 95 per cent of the winter's snow has accumulated. This year as of April 1, with the exception of high-elevation areas on Vancouver Island and the South Coast, snowpacks across B.C. are all below normal.

Basin snow water indices across B.C. vary from a low of 64 per cent of normal in the *Similkameen* and East Kootenay basins to a high of 99 per cent of normal on Vancouver Island. Basin snow water indices declined in many basins during March (including the Upper Fraser, Nechako, Mid Fraser, North Thompson, South Thompson, Nicola, Columbia, Okanagan and Kettle).

A few basins experienced increases in their snow water during March (including the South Coast, Vancouver Island, Peace, Skeena and Nass). In most basins, low- and mid-elevation snow is absent or well below normal.

Overall, much of central B.C. (Fraser, Thompson, Peace) has 85-90 per cent of normal snowpack. Southern B.C. (Nicola, Okanagan, Kettle, *Similkameen*, Kootenay) ...... continued on Page 19

> Similkameen News Leader Bengel Publishing Inc.