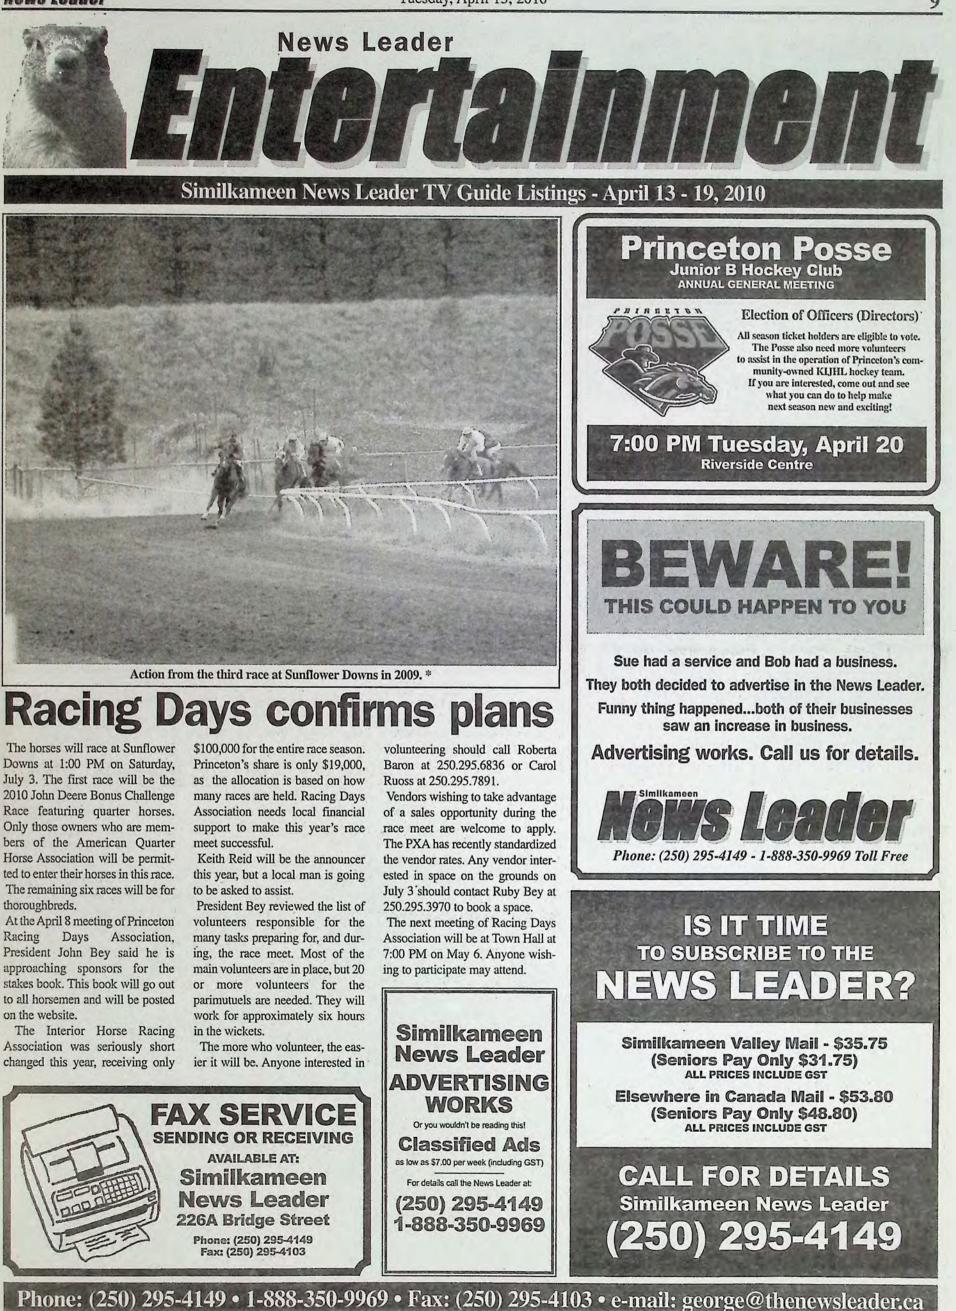

Similkameen

Volume 13 Issue 15 #625 ISSN 1712-090X

A Canadian Air Forces CC-130 Hercules transport airplane landed at Princeton Airport April 6th with Search and Rescue parachutists on a training exercise. Photo: Patrick Robins