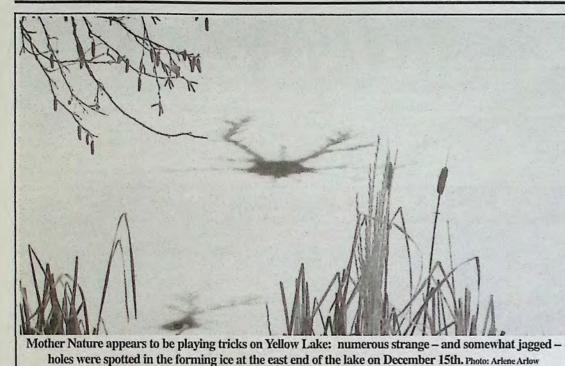

A family of ducks enjoy the last bit of open water on Yellow Lake, December 15th. Photo: Arlene Arlow