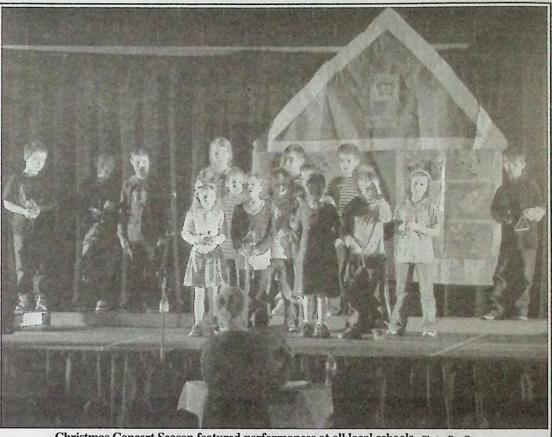

**News** Leader

Christmas Concert Season featured performances at all local schools. Photo: Des Cosman

.... continued from Front Page vein stockwork systems. Drill holes are usually drilled at angles of -45 or -55 degrees to provide the best indication of the lateral extents of vertically oriented mineralization. Quality Assurance