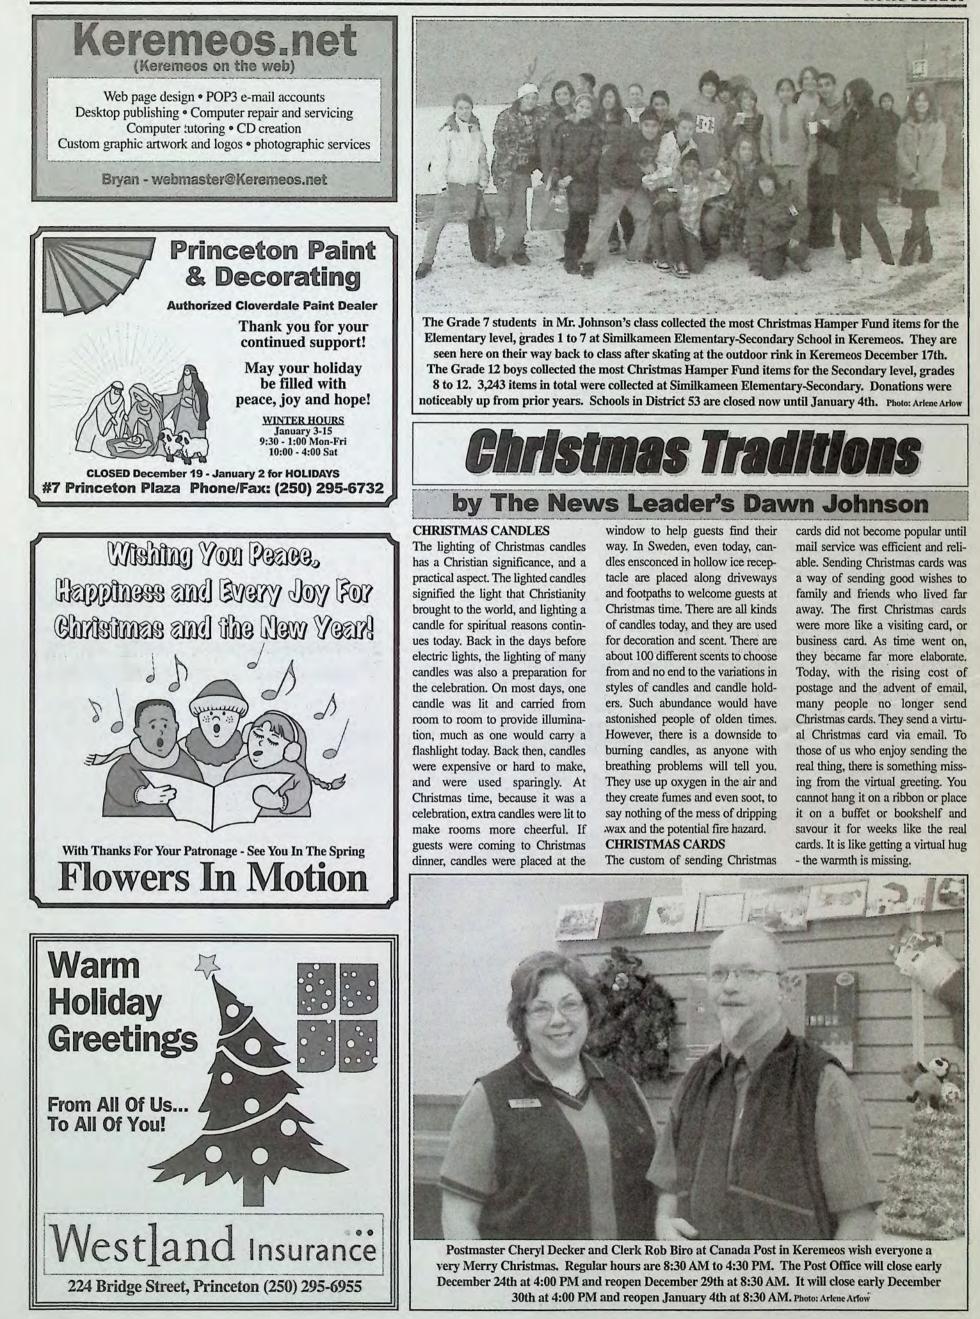

Tracey Norton, Lions Secretary/Treasurer and member of the Christmas Hamper Committee accepts a donation of food and toys from the Keremeos Volunteer Fire Department firefighters for this year's Christmas Hampers. The presentation was made last week at the Fire Hall. - photo submitted