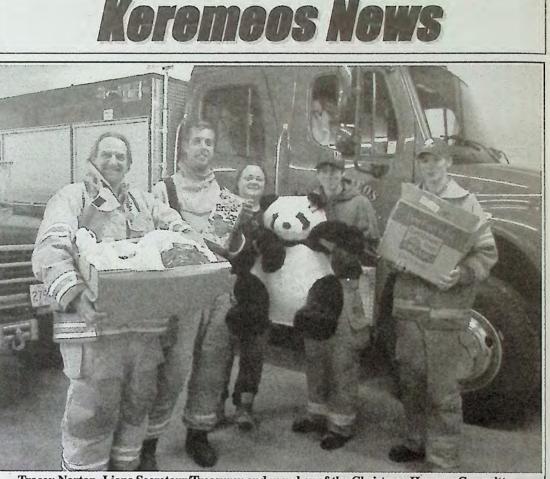

Tracey Norton, Lions Secretary/Treasurer and member of the Christmas Hamper Committee accepts a donation of food and toys from the Keremeos Volunteer Fire Department firefighters for this year's Christmas Hampers. The presentation was made last week at the Fire Hall. - photo submitted