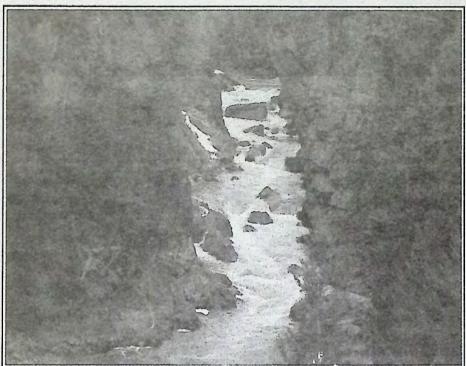

# Still Lots of Snow in Manning Park

The volume of water rushing down through Similkameen Falls, west of Princeton, did not seem out of the ordinary on May 7th. Melting since then has changed this. \*

Allison Pass still had lots of snow on May 7th.