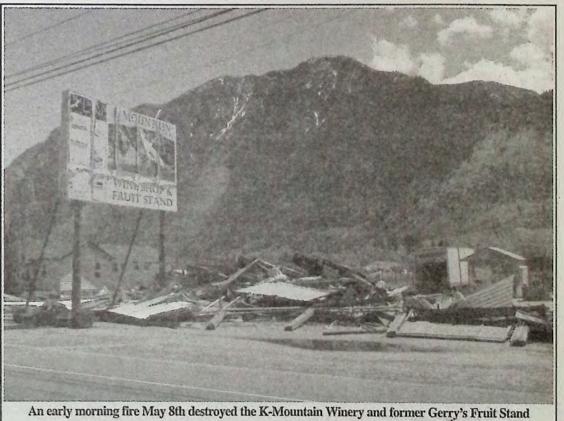

in Keremeos. No one was injured in the blaze, which is still under investigation. Photo: Brenda Engel

Ashley Gould compared agricultural methods for her Socials Fair project last week. Photo: Des Cosman