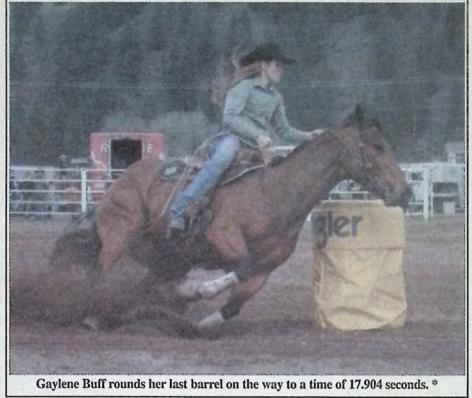

Junior Steer Riding - Sterling Peterson 64

Ladies Barrel Racing – Monica Oram 17.903, Gaylene Buff 17.904, Kirsten Gjerde 18.174

Junior Barrel Racing – Mariah Mannering 18.834, Sofeya Smith 20.013, Taylor Cathcart 20.472. Princeton's Taneesha Beaupre finished the event with a time of 24.515