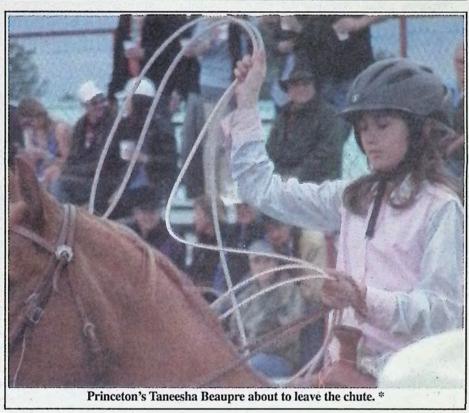

Junior Steer Riding - Sterling Peterson 64

Ladies Barrel Racing – Monica Oram 17.903, Gaylene Buff 17.904, Kirsten Gjerde 18.174

Junior Barrel Racing – Mariah Mannering 18.834, Sofeya Smith 20.013, Taylor Cathcart 20.472. Princeton's Taneesha Beaupre finished the event with a time of 24.515

Junior Breakaway Roping – Princeton's Taneesha Beaupre 7.3, Mariah Mannering 8.6

Team Roping – Roger Love and Princeton's Emie Willis 8.6, Aaron Palmer/Garrett Hinsche 10.4, Allison Everett/Garrett Hinsche 10.6. Princeton's Ernie Willis also earned a time of 13.6 seconds teamed up with Rod Lewis. Bull Riding – Mike Gill 73.