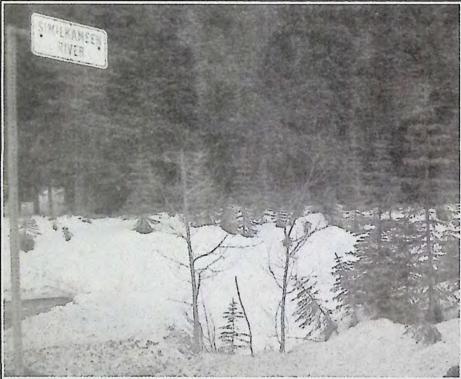

The banks of the Similkameen River in Manning Park had lots of snow on May 7th. \*

Another view of the Similkameen River in Manning Park on May 7th. \*

The ground squirrels were out at Manning Park Lodge looking for snacks. \*