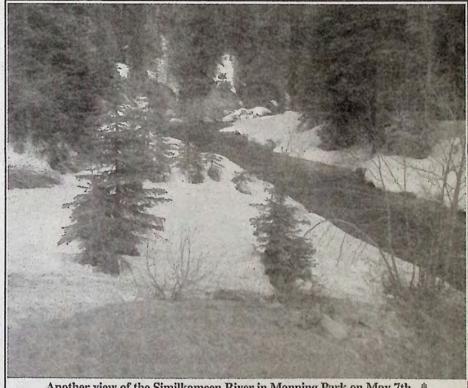

# Still Lots of Snow in Manning Park

The volume of water rushing down through Similkameen Falls, west of Princeton, did not seem out of the ordinary on May 7th. Melting since then has changed this. \*

Allison Pass still had lots of snow on May 7th.

The banks of the Similkameen River in Manning Park had lots of snow on May 7th. \*

Another view of the Similkameen River in Manning Park on May 7th. \*

The ground squirrels were out at Manning Park Lodge looking for snacks. \*