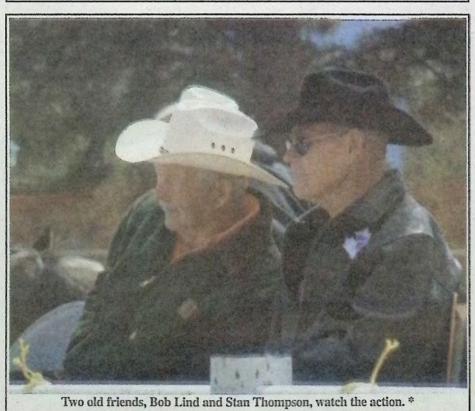

## Rodeo Club hosts another winner!

Saturday, May 14th was Stan Thompson Day during the first day of the annual Princeton Rodeo. The Club honoured 'Mr. Rodeo' in fine fashion and stories ended up being swapped well into the evening.