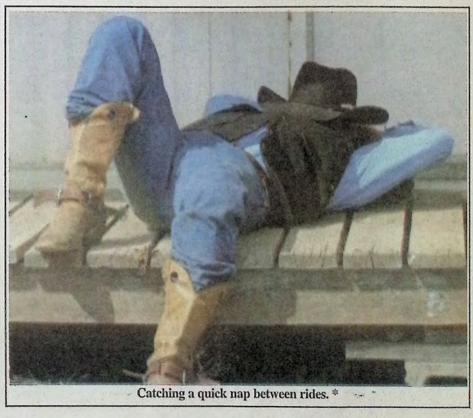

# Still Lots of Snow in Manning Park

The volume of water rushing down through Similkameen Falls, west of Princeton, did not seem out of the ordinary on May 7th. Melting since then has changed this. \*

Allison Pass still had lots of snow on May 7th.