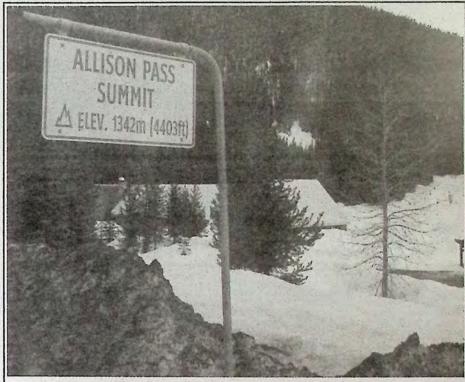

# Still Lots of Snow in Manning Park

The volume of water rushing down through Similkameen Falls, west of Princeton, did not seem out of the ordinary on May 7th. Melting since then has changed this. \*

Allison Pass still had lots of snow on May 7th.