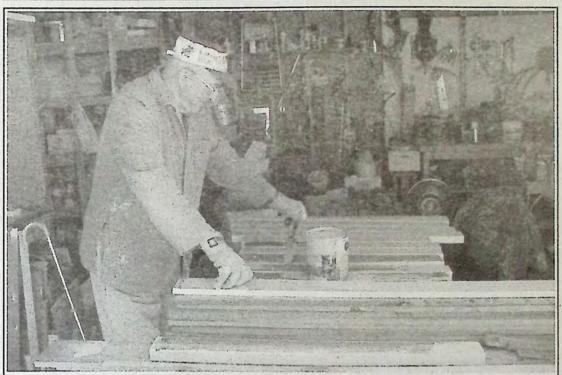

# Koromoos Nows

Edwin Drohomereski of Keremeos took advantage of the warmth and sun on May 8th. He opened up his garage and spent the afternoon cutting and painting pieces for a compost box. Both Edwin and his wife enjoy working in the garden. Edwin advises that adding just a bit of humus to the soil each year makes the garden soil a lot easier to work. Otherwise, the dirt becomes hard and compacted. Photo: Arlene Arlow