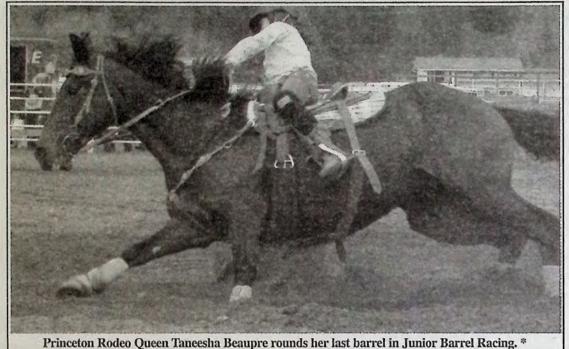

Junior Steer Riding - Sterling Peterson 64

Ladies Barrel Racing – Monica Oram 17.903, Gaylene Buff 17.904, Kirsten Gjerde 18.174

Junior Barrel Racing – Mariah Mannering 18.834, Sofeya Smith 20.013, Taylor Cathcart 20.472. Princeton's Taneesha Beaupre finished the event with a time of 24.515

Junior Breakaway Roping – Princeton's Taneesha Beaupre 7.3, Mariah Mannering 8.6

Team Roping – Roger Love and Princeton's Emie Willis 8.6, Aaron Palmer/Garrett Hinsche 10.4, Allison Everett/Garrett Hinsche 10.6. Princeton's Ernie Willis also earned a time of 13.6 seconds teamed up with Rod Lewis. Bull Riding – Mike Gill 73.