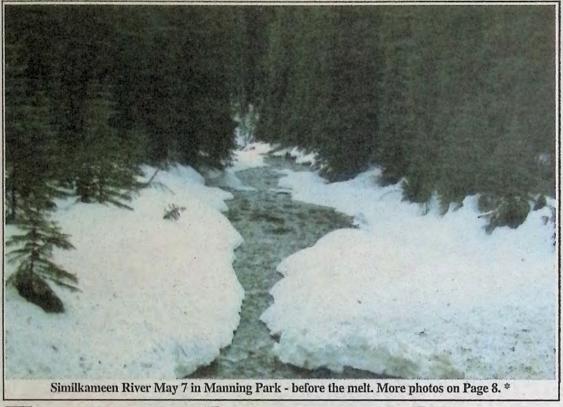

# Still Lots of Snow in Manning Park

The volume of water rushing down through Similkameen Falls, west of Princeton, did not seem out of the ordinary on May 7th. Melting since then has changed this. \*

Allison Pass still had lots of snow on May 7th.

The banks of the Similkameen River in Manning Park had lots of snow on May 7th. \*

Another view of the Similkameen River in Manning Park on May 7th. \*

The ground squirrels were out at Manning Park Lodge looking for snacks. \*