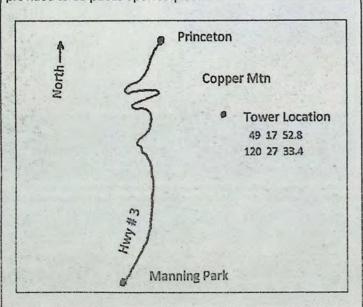

# CMMC's Jim O'Rourke shares MABC award

The Mining Association of British Columbia (MABC) announced May 9th this year's recipients of the Mining Person(s) of the Year

award: Jim O'Rourke and Robert Pease.

"This year MABC honours two outstanding contributors to BC's

mining sector," stated John McManus, Chair of the MABC and Senior Vice President, Taseko Mines Ltd.

"Both Jim and Rob have played major roles in ushering in BC's mining renaissance, leading the developments of the Copper Mountain and Mt. Milligan mines, respectively, both now in construction."

Jim O'Rourke was instrumental leading the Copper Mountain management team in completing the final updated feasibility study confirming the economics of the proposed Copper Mountain Mine development.

O'Rourke played a vital role in arranging a strategic alliance with Mitsubishi Material Corporation, an international diversified materials company.

This alliance was essential for the \$438 million project to be financed that allowed for the development of the 35,000 tpd copper-gold porphyry Copper Mountain mine that is on track for production startup in June 2011.

This new mine will bring 272 well-paying jobs to the community of Princeton, as well as economic growth to the region with spin-off benefits.

Through an Impact Benefit Agreement with the Upper Similkameen Indian Band, the Copper Mountain project will also bring important benefits to local First Nations.