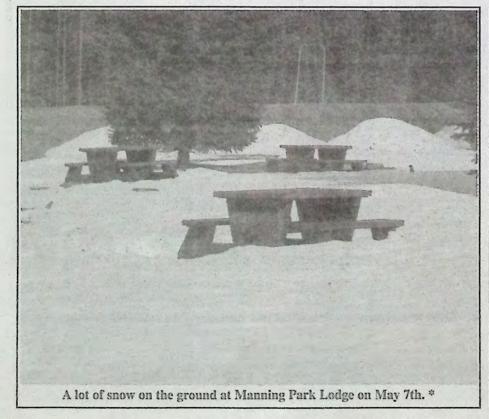

# Still Lots of Snow in Manning Park

The volume of water rushing down through Similkameen Falls, west of Princeton, did not seem out of the ordinary on May 7th. Melting since then has changed this. \*

Allison Pass still had lots of snow on May 7th.

The banks of the Similkameen River in Manning Park had lots of snow on May 7th. \*

Another view of the Similkameen River in Manning Park on May 7th. \*

The ground squirrels were out at Manning Park Lodge looking for snacks. \*