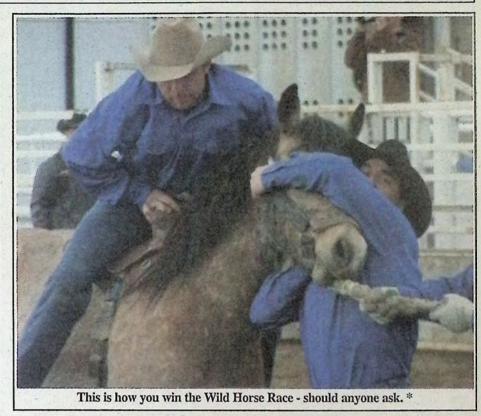

## Rodeo Club hosts another winner!

Saturday, May 14th was Stan Thompson Day during the first day of the annual Princeton Rodeo. The Club honoured 'Mr. Rodeo' in fine fashion and stories ended up being swapped well into the evening.

Sunday, May 15th was Tough Enough To Wear Pink Day, a way of acknowledging the efforts in fighting breast cancer across the globe. And there were a lot cowboys in pink shirts showing their support along with a sea of pink visible in the spectators area of Princeton Fairgrounds.